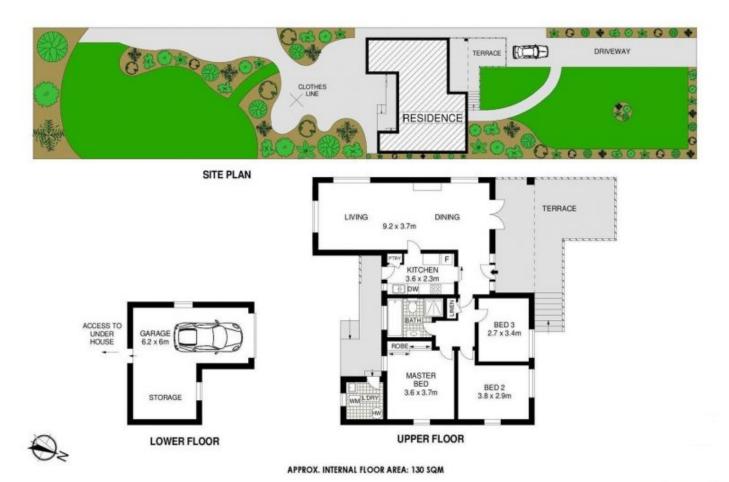

## **60 Dumaresq Street Gordon NSW**

TO APPLY: www.2apply.com.au/agency/AssetRealtyGordon and click "APPLY" on this property.

This well-presented single level home features a light-filled open-plan living areas opening out to sunny terrace. Situated within walking distance to Gordon Shopping Centre and Gordon Station. Close proximity to excellent schools such as PLC and Ravenswood, it is also within Killara High School catchment zone.

## This house features:

- 3 bedrooms master with built-in
- Combined living and dining room
- Modern kitchen with gas cooking and dishwasher
- Large main bathroom
- Single lock-up garage with storage

3 📭 1 🖺 1 🗬