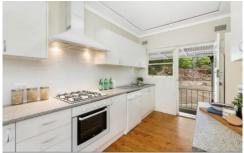

## This house features:

- 3 bedrooms master with built-in
- Combined living and dining room
- Modern kitchen with gas cooking and dishwasher
- Large main bathroom
- Single lock-up garage with storage

3 📭 1 🖺 1 🗬