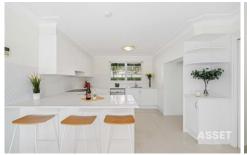

A newly installed kitchen comes complete with a 10 year warranty. There is an adjacent dining room to the kitchen and two further living areas all over large porcelain tiles. The upper level features polished wooden floors throughout and the configuration is suited to that growing family who want their kids close by. The bedrooms feature individual split air-conditioning, built-in robes and vista views. The Master bedroom comes complete with it's own Walk-in robe and ensuite with LED lighting.