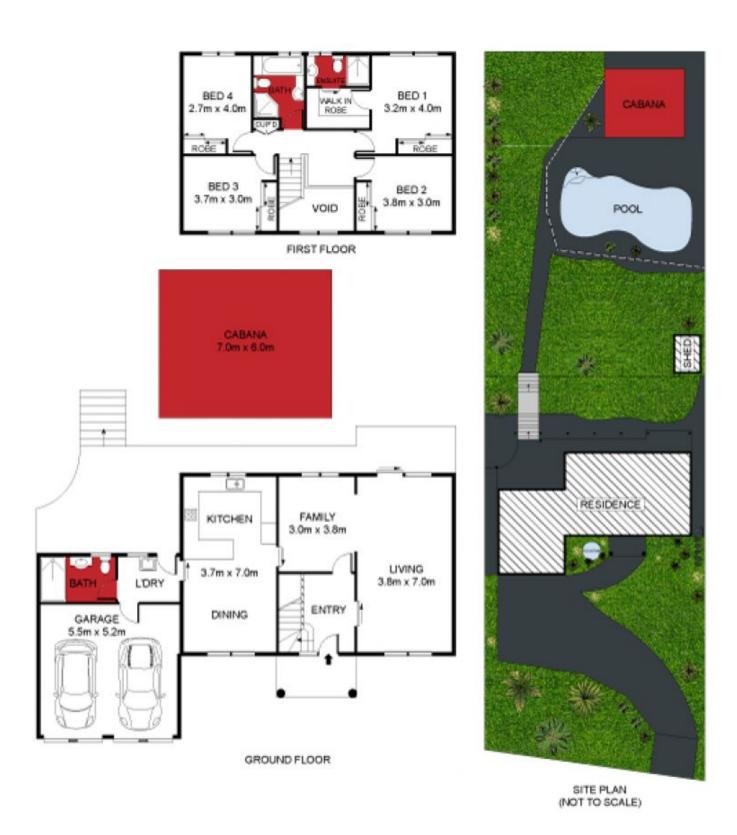

## 11 Holford Crescent Gordon NSW

With a commanding frontage and situated on a sunny, rectangular shaped 1,100 sqm parcel of land, is this two-storey home with child friendly level lawns complimented by a large modern concrete swimming pool. Recently renovated, the property has a traditional layout with living, kitchen, dining and rumpus rooms on the ground floor and all bedrooms on the 1st floor.

A newly installed kitchen comes complete with a 10 year warranty. There is an adjacent dining room to the kitchen and two further living areas all over large porcelain tiles. The upper level features polished wooden floors throughout and the configuration is suited to that growing family who want their kids close by. The bedrooms feature individual split air-conditioning, built-in robes and vista views. The Master bedroom comes complete with it's own Walk-in robe and ensuite with LED lighting.

There is internal access to your double lockup garage with

4 🕒 3 🔓 2 🗬

**Price** : \$ 2,950,000 **Land Size** : 1100 sqm

View: https://www.assetrealty.com.au/sale/nsw/north-shore-upper/gordon/residential/house/74