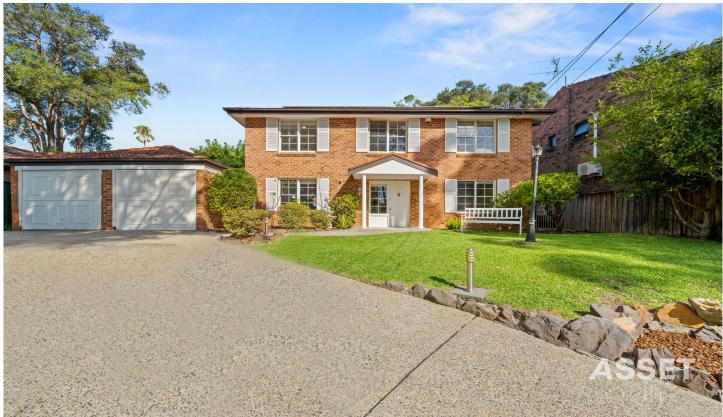

## 11 Holford Crescent Gordon NSW

With a commanding frontage and situated on a sunny, rectangular shaped 1,100 sqm parcel of land, is this two-storey home with child friendly level lawns complimented by a large modern concrete swimming pool. Recently renovated, the property has a traditional layout with living, kitchen, dining and rumpus rooms on the ground floor and all bedrooms on the 1st floor.

There is internal access to your double lockup garage with

4 🕒 3 🔓 2 🗬

**Price** : \$ 2,950,000 **Land Size** : 1100 sqm

View: https://www.assetrealty.com.au/sale/nsw/north-shore-upper/gordon/residential/house/74