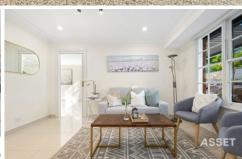

A newly installed kitchen comes complete with a 10 year warranty. There is an adjacent dining room to the kitchen and two further living areas all over large porcelain tiles. The upper level features polished wooden floors throughout and the configuration is suited to that growing family who want their kids close by. The bedrooms feature individual split air-conditioning, built-in robes and vista views. The Master bedroom comes complete with it's own Walk-in robe and ensuite with LED lighting.