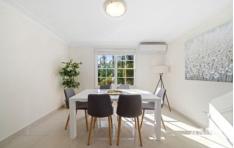

A newly installed kitchen comes complete with a 10 year warranty. There is an adjacent dining room to the kitchen and two further living areas all over large porcelain tiles. The upper level features polished wooden floors throughout and the configuration is suited to that growing family who want their kids close by. The bedrooms feature individual split air-conditioning, built-in robes and vista views. The Master bedroom comes complete with it's own Walk-in robe and ensuite with LED lighting.