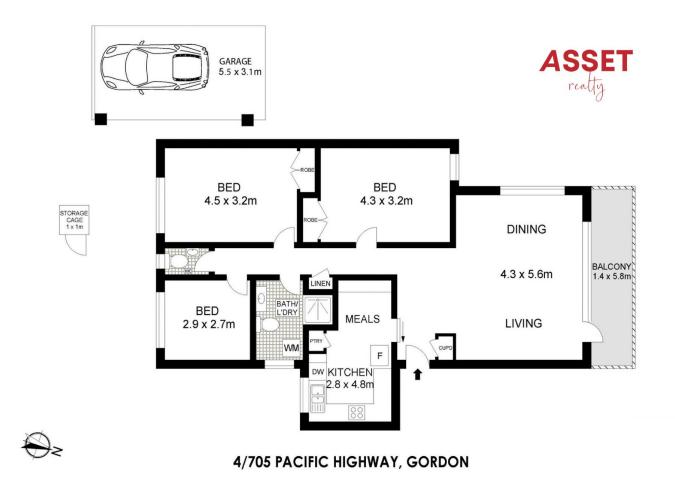

\*3 spacious bedrooms, main full bathroom & powder room. Total area 134 sqm

\*Elevated Ground Floor security apartment is set back from the Pacific Hwy

\*North Facing living room opens to large balcony to enjoy the leafy outlook

\*Spacious eat-in gas kitchen with Caesarstone benchtop

View : https://www.assetrealty.com.au/sale/nsw/north-sh ore-upper/gordon/residential/unit/7405200

Anna Chow 02 9498 7799

Scale in matres. Indicative only. Dimensions are approximate. All information contained herein is gathered from sources we believe to be reliable. However we cannot guarantee its accuracy and interested persons should rely on their own enquiries. www.visionphoto.com.au