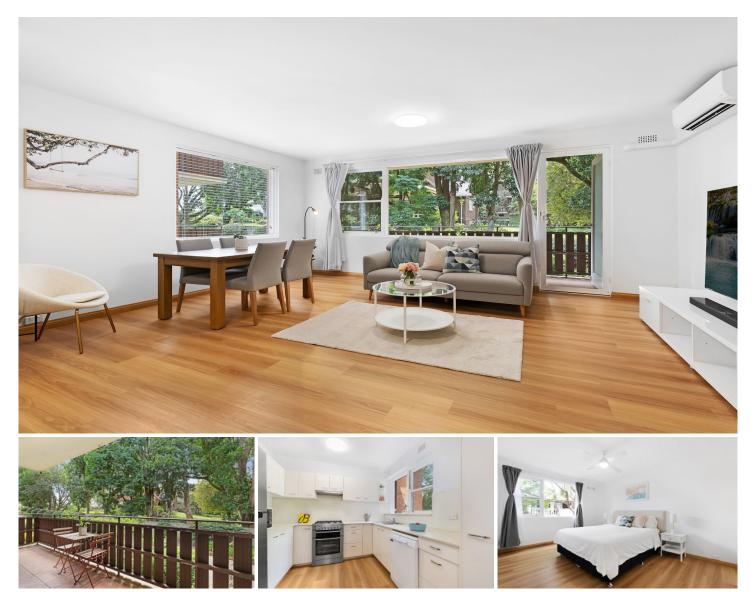

## 4/705 Pacific Highway Gordon NSW

SOLD ! SOLD PRIOR TO AUCTION BY ANNA CHOW AT TOP PRICE!

This North facing full brick elevated Ground floor apartment has been just renovated. It is located in a well maintained security block at East side of Gordon. It overlooks the private gardens of Tulkiyan heritage house. It is ideal for families, downsizers and investors. Short stroll to Ravenswood, rail, cafes and Gordon shopping village

\*3 spacious bedrooms, main full bathroom & powder room. Total area 134 sqm

\*Elevated Ground Floor security apartment is set back from the Pacific Hwy

\*North Facing living room opens to large balcony to enjoy the leafy outlook

\*Spacious eat-in gas kitchen with Caesarstone benchtop

View : https://www.assetrealty.com.au/sale/nsw/north-sh ore-upper/gordon/residential/unit/7405200

Anna Chow 02 9498 7799

Scale in matres. Indicative only. Dimensions are approximate. All information contained herein is gathered from sources we believe to be reliable. However we cannot guarantee its accuracy and interested persons should rely on their own enquiries. www.visionphoto.com.au