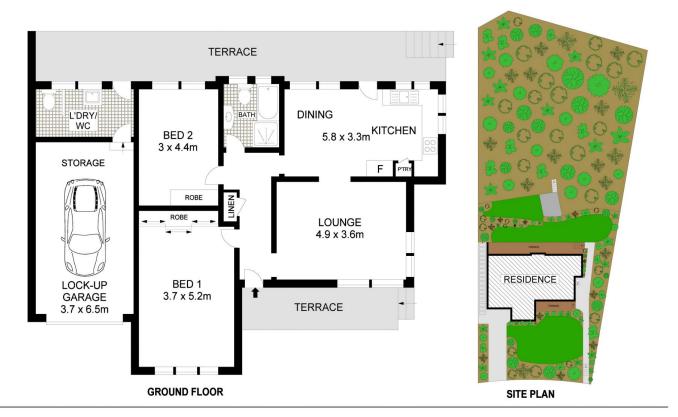

a living. The home has been recently renovated with polished floors throughout, paint and an updated eat-in Kitchen with Gas appliances. The brick home is also within the highly sought-after Beaumont Primary and Killara High School Zones. With Lady Game Drive feeding both Chatswood (approx. 5km) and Macquarie Park (approx. 4km) and West Lindfield shops only 850 metres, there are plenty of Shopping, Restaurant and Cafés within close proximity of this place. If you are a downsizer looking for a bolt hole or a family that would like to grow in this space, then this is a must to inspect!

2 📭 1 🖺 1 🖨

Land Size: 1138 sqm

View : https://www.assetrealty.com.au/lease/nsw/n

orth-shore-upper/killara/residential/house/74

04554



Christine Sheridan 02 9498 7799



Margaret Matthews 02 9498 7799



Dimensions are approximate. All information contained is gathered from sources we believe to be reliable. However we cannot guarantee its accuracy and interested persons should rely on their own enquiries.

www.visionphoto.com.au

## 33 ALBERT DRIVE, KILLARA

APPROX. INTERNAL FLOOR AREA: 122 SQM