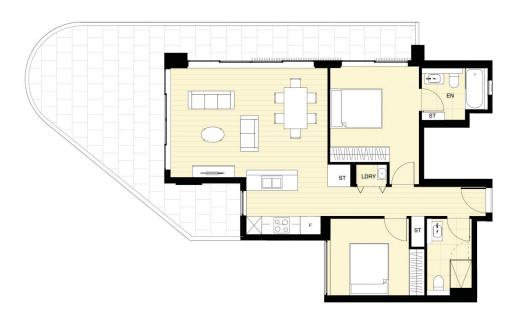

2 2 1 2

Price : Contact Agent Building Size : 78 sqm

**Building Size**: 78 sqm **Land Size**: 122 sqm

View: https://www.assetrealty.com.au/sale/nsw/north-shore-upper/roseville/residential/a

partment/7371942