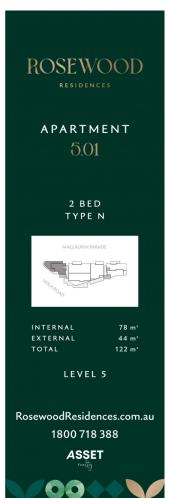

## Level 5/5.01/4a-10 Maclaurin Parade Roseville NSW

Design, location, nature and community - these four integrated pillars form the foundations of Roseville's most luxurious new boutique address.

An exclusive collection of 37 one, two and three-bedroom bespoke residences is stepped over seven levels. Predominantly north facing with sweeping tree canopy views, they're crowned by two indulgent penthouses commanding panoramic vistas.

2 2 1 2

Price : Contact Agent Building Size : 78 sqm

**Building Size**: 78 sqm **Land Size**: 122 sqm

View: https://www.assetrealty.com.au/sale/nsw/north-shore-upper/roseville/residential/a

partment/7371942