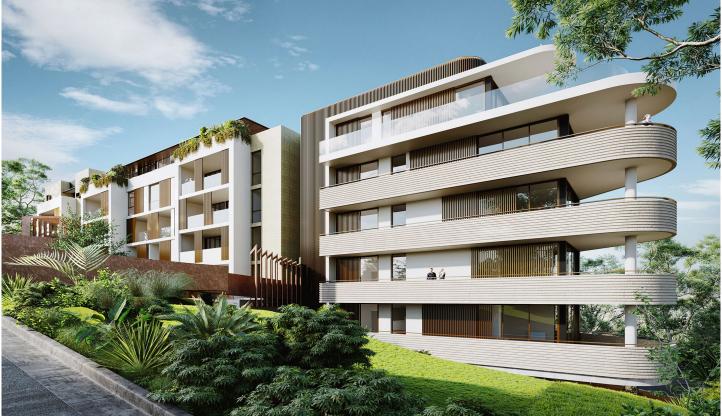

## Level 5/5.01/4a-10 Maclaurin Parade Roseville NSW

Design, location, nature and community - these four integrated pillars form the foundations of Roseville's most luxurious new boutique address.

An exclusive collection of 37 one, two and three-bedroom bespoke residences is stepped over seven levels. Predominantly north facing with sweeping tree canopy views, they're crowned by two indulgent penthouses commanding panoramic vistas.

Robust façade details are softened by natural sandstone and gabion walls which serve as a solid footing and blend into the landscape. Corten steel highlights the pronounced entrances, warm timber-look screening elements enhance privacy and green mosaic tiles reference the lush surroundings. Bold curved balconies address the prominent corner, emphasised by raw off-form fluted concrete