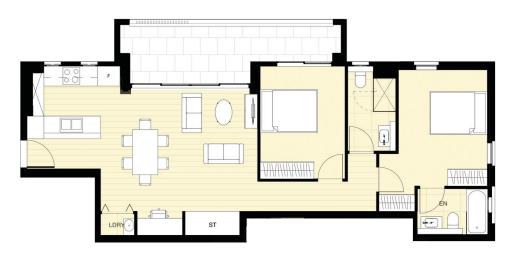

2 🕒 2 🔓 1 🖨

Price : Contact Agent

Building Size: 81 sqm **Land Size** : 94 sqm

View : https://www.assetrealty.com.au/sale/nsw /north-shore-upper/roseville/residential/a

partment/7371941

Sima Akbarian 02 9498 7799