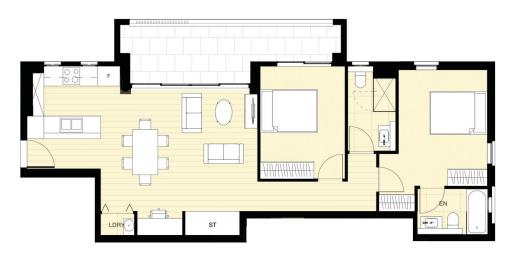

2 2 1 2

Price : Contact Agent

**Building Size**: 81 sqm **Land Size**: 94 sqm

View : https://www.assetrealty.com.au/sale/nsw

/north-shore-upper/roseville/residential/a

partment/7371937

Sima Akbarian 02 9498 7799