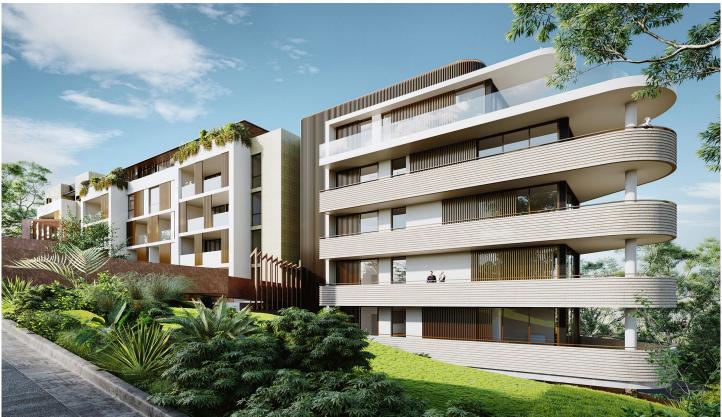

## Level 4/4.07/4a-10 Maclaurin Parade Roseville NSW

Design, location, nature and community - these four integrated pillars form the foundations of Roseville's most luxurious new boutique address.

An exclusive collection of 37 one, two and three-bedroom bespoke residences is stepped over seven levels. Predominantly north facing with sweeping tree canopy views, they're crowned by two indulgent penthouses commanding panoramic vistas.

Robust façade details are softened by natural sandstone and gabion walls which serve as a solid footing and blend into the landscape. Corten steel highlights the pronounced entrances, warm timber-look screening elements enhance privacy and green mosaic tiles reference the lush surroundings. Bold curved balconies address the prominent corner, emphasised by raw off-form fluted concrete