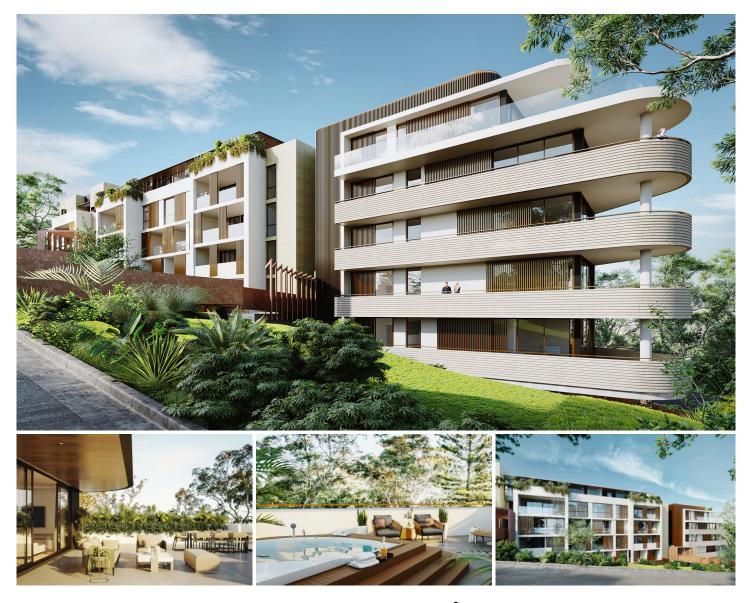

## Level 4/4.04/4a-10 Maclaurin Parade Roseville NSW

Design, location, nature and community - these four integrated pillars form the foundations of Roseville's most luxurious new boutique address.

An exclusive collection of 37 one, two and three-bedroom bespoke residences is stepped over seven levels. Predominantly north facing with sweeping tree canopy views, they're crowned by two indulgent penthouses commanding panoramic vistas.

Robust façade details are softened by natural sandstone and gabion walls which serve as a solid footing and blend into the landscape. Corten steel highlights the pronounced entrances, warm timber-look screening elements enhance privacy and green mosaic tiles reference the lush surroundings. Bold curved balconies address the prominent corner, emphasised by raw off-form fluted concrete