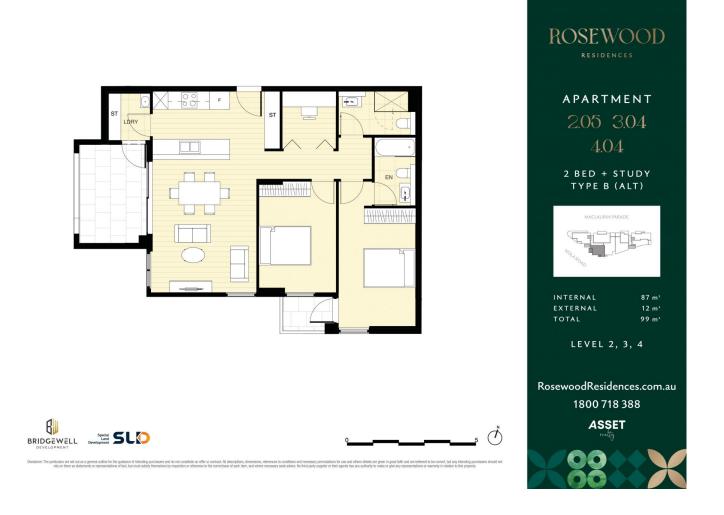

## 2 🍋 2 📛 1 🚘

Price Building Size : 87 sqm Land Size View

: Contact Agent

: 99 sqm

: https://www.assetrealty.com.au/sale/nsw /north-shore-upper/roseville/residential/a partment/7371936

Sima Akbarian 02 9498 7799