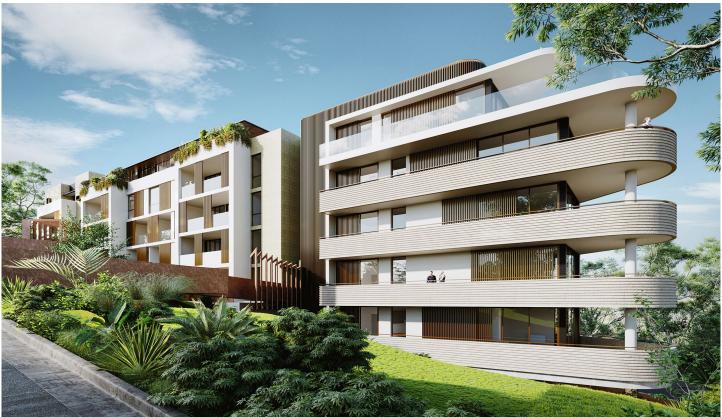

## Level 3/3.07/6 Maclaurin Parade Roseville NSW

Design, location, nature and community - these four integrated pillars form the foundations of Roseville's most luxurious new boutique address.

An exclusive collection of 37 one, two and three-bedroom bespoke residences is stepped over seven levels. Predominantly north facing with sweeping tree canopy views, they're crowned by two indulgent penthouses commanding panoramic vistas.

Robust façade details are softened by natural sandstone and gabion walls which serve as a solid footing and blend into the landscape. Corten steel highlights the pronounced entrances, warm timber-look screening elements enhance privacy and green mosaic tiles reference the lush surroundings. Bold curved balconies address the prominent corner, emphasised by raw off-form fluted concrete