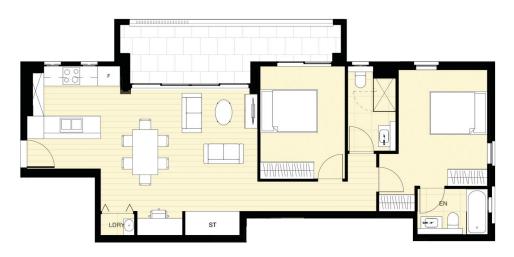

## Level 3/3.07/6 Maclaurin Parade Roseville NSW

Design, location, nature and community - these four integrated pillars form the foundations of Roseville's most luxurious new boutique address.

An exclusive collection of 37 one, two and three-bedroom bespoke residences is stepped over seven levels. Predominantly north facing with sweeping tree canopy views, they're crowned by two indulgent penthouses commanding panoramic vistas.

Robust façade details are softened by natural sandstone and gabion walls which serve as a solid footing and blend into the landscape. Corten steel highlights the pronounced entrances, warm timber-look screening elements enhance privacy and green mosaic tiles reference the lush surroundings. Bold curved balconies address the prominent corner, emphasised by raw off-form fluted concrete