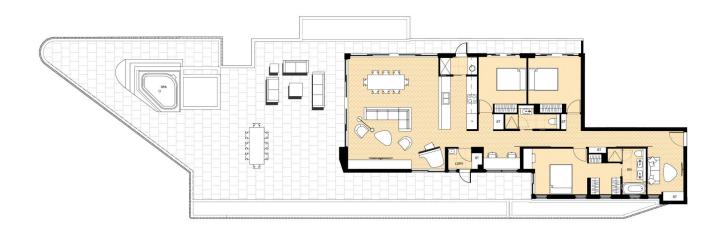

ROSEWOOD

APARTMENT 6.01 3 BED LOCK-UP GARAGE TYPE S

LOCK-UP GARAGE TOTAL

LEVEL 6

RosewoodResidences.com.au 1800 718 388

**ASSET** 

72 m<sup>2</sup> 455 m<sup>2</sup>