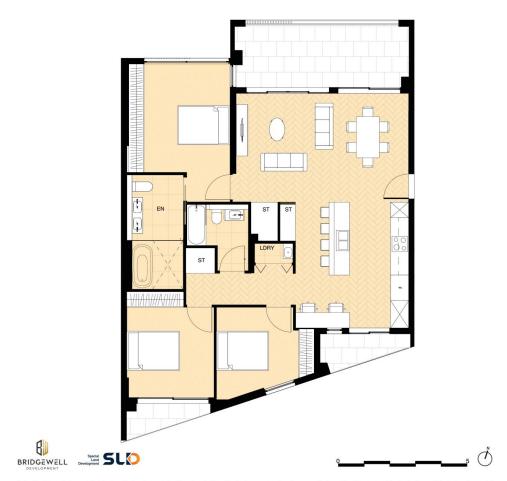

3 2 2 2

Price : Contact Agent Building Size : 123 sqm

Land Size : 216 sqm View : https://ww

: https://www.assetrealty.com.au/sale/nsw /north-shore-upper/roseville/residential/a

partment/7371919

Sima Akbarian 02 9498 7799