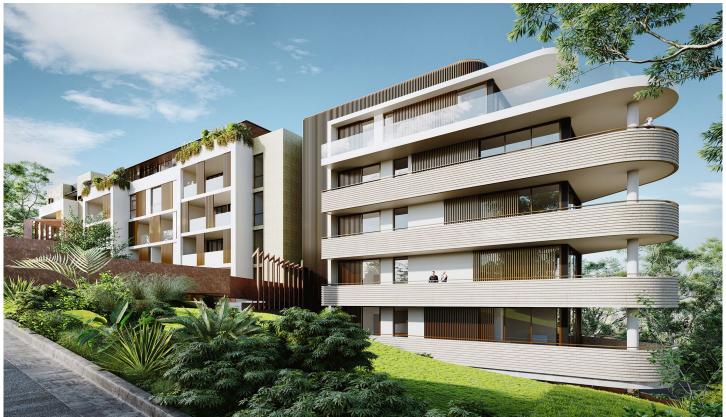

## Level 5/5.04/6 Maclaurin Parade Roseville NSW

Design, location, nature and community - these four integrated pillars form the foundations of Roseville's most luxurious new boutique address.

An exclusive collection of 37 one, two and three-bedroom bespoke residences is stepped over seven levels. Predominantly north facing with sweeping tree canopy views, they're crowned by two indulgent penthouses commanding panoramic vistas.

Robust façade details are softened by natural sandstone and gabion walls which serve as a solid footing and blend into the landscape. Corten steel highlights the pronounced entrances, warm timber-look screening elements enhance privacy and green mosaic tiles reference the lush surroundings. Bold curved balconies address the prominent corner, emphasised by raw off-form fluted concrete