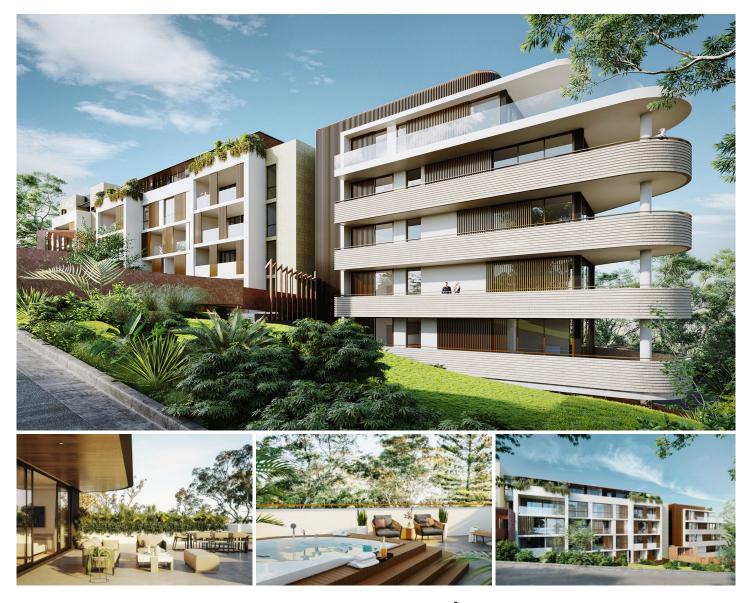

## Level 5/5.03/4a-10 Maclaurin Parade Roseville NSW

Design, location, nature and community - these four integrated pillars form the foundations of Roseville's most luxurious new boutique address.

An exclusive collection of 37 one, two and three-bedroom bespoke residences is stepped over seven levels. Predominantly north facing with sweeping tree canopy views, they're crowned by two indulgent penthouses commanding panoramic vistas.

Robust façade details are softened by natural sandstone and gabion walls which serve as a solid footing and blend into the landscape. Corten steel highlights the pronounced entrances, warm timber-look screening elements enhance privacy and green mosaic tiles reference the lush surroundings. Bold curved balconies address the prominent corner, emphasised by raw off-form fluted concrete