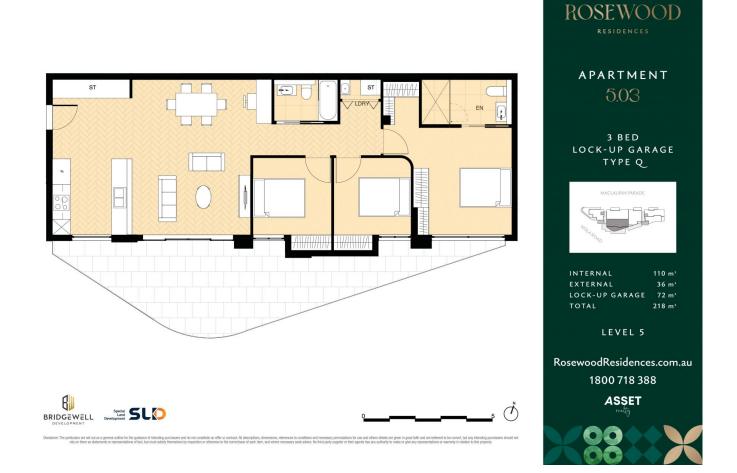

## 3 🍋 2 📛 2 🖨

Price Building Size : 110 sqm Land Size

- : Contact Agent
- : 218 sqm

View

: https://www.assetrealty.com.au/sale/nsw /north-shore-upper/roseville/residential/a partment/7371918

Sima Akbarian 02 9498 7799