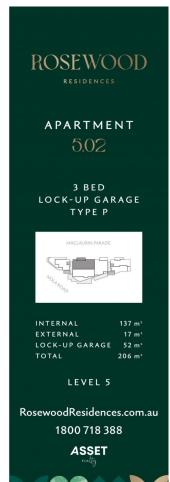

3 😕 2 📛 2 🖨

Price : Contact Agent Building Size : 137 sqm

Land Size : 206 sqm
View : https://ww

: https://www.assetrealty.com.au/sale/nsw /north-shore-upper/roseville/residential/a

partment/7371913

Sima Akbarian 02 9498 7799