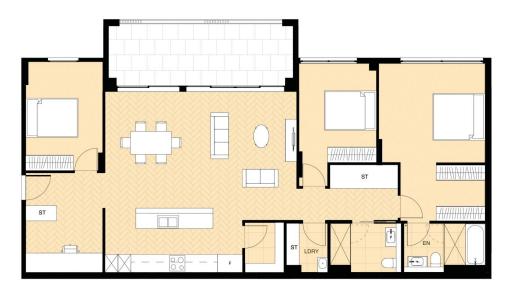

3 😕 2 📛 2 🖨

Price : Contact Agent Building Size : 137 sqm

Land Size : 206 sqm
View : https://ww

: https://www.assetrealty.com.au/sale/nsw /north-shore-upper/roseville/residential/a

partment/7371913

Sima Akbarian 02 9498 7799