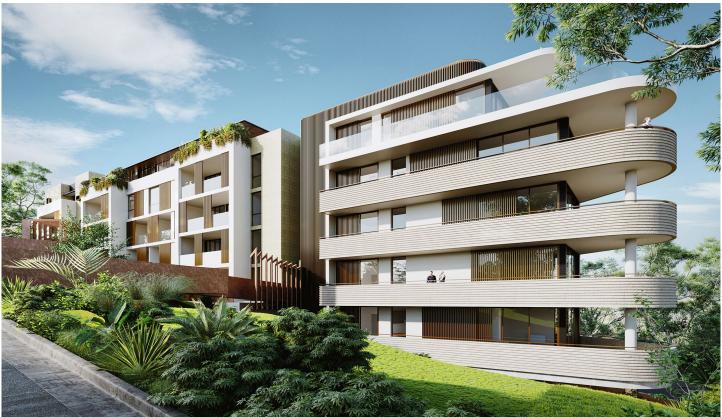

## Level 4/4.05/4a-10 Maclaurin Parade Roseville NSW

Design, location, nature and community - these four integrated pillars form the foundations of Roseville's most luxurious new boutique address.

An exclusive collection of 37 one, two and three-bedroom bespoke residences is stepped over seven levels. Predominantly north facing with sweeping tree canopy views, they're crowned by two indulgent penthouses commanding panoramic vistas.

Robust façade details are softened by natural sandstone and gabion walls which serve as a solid footing and blend into the landscape. Corten steel highlights the pronounced entrances, warm timber-look screening elements enhance privacy and green mosaic tiles reference the lush surroundings. Bold curved balconies address the prominent corner, emphasised by raw off-form fluted concrete