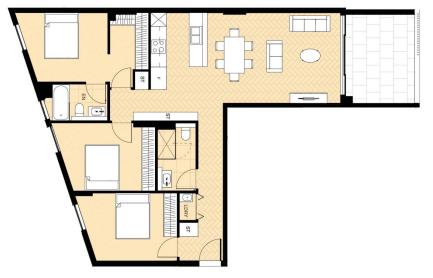

3 📭 2 🔓 2 🖨

Price : Contact Agent Building Size: 102 sqm **Land Size** : 113 sqm

View : https://www.assetrealty.com.au/sale/nsw

/north-shore-upper/roseville/residential/a

partment/7371900

Sima Akbarian 02 9498 7799

ROSEWOOD

APARTMENT 3.05 4.05

EXTERNAL TOTAL

11 m² 113 m²

RosewoodResidences.com.au 1800 718 388

**ASSET** 

3 BED TYPE D (ALT)

LEVEL 3 & 4