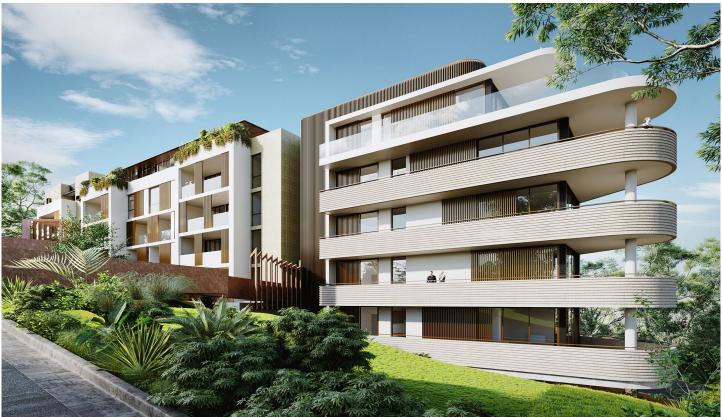

## Level 4/4.03/4a-10 Maclaurin Parade Roseville NSW

Design, location, nature and community - these four integrated pillars form the foundations of Roseville's most luxurious new boutique address.

An exclusive collection of 37 one, two and three-bedroom bespoke residences is stepped over seven levels. Predominantly north facing with sweeping tree canopy views, they're crowned by two indulgent penthouses commanding panoramic vistas.

Robust façade details are softened by natural sandstone and gabion walls which serve as a solid footing and blend into the landscape. Corten steel highlights the pronounced entrances, warm timber-look screening elements enhance privacy and green mosaic tiles reference the lush surroundings. Bold curved balconies address the prominent corner, emphasised by raw off-form fluted concrete