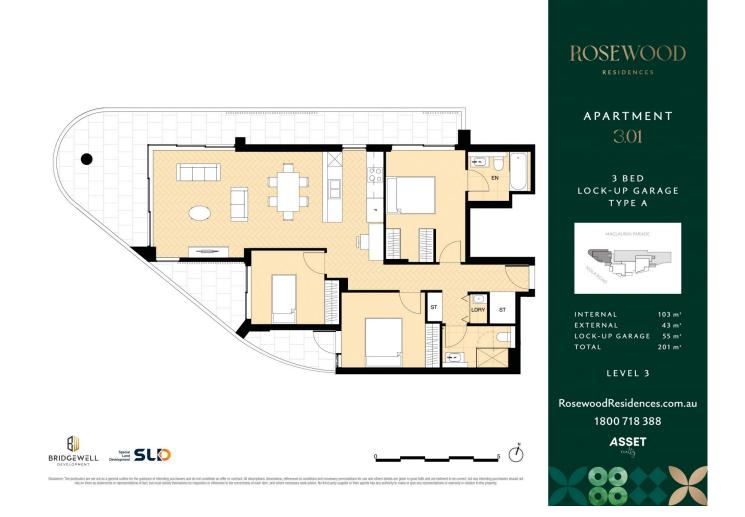

## 3 🍋 2 📛 2 🖨

Price Building Size : 103 sqm Land Size View

- : Contact Agent

: 201 sqm

: https://www.assetrealty.com.au/sale/nsw /north-shore-upper/roseville/residential/a partment/7371829

Sima Akbarian 02 9498 7799