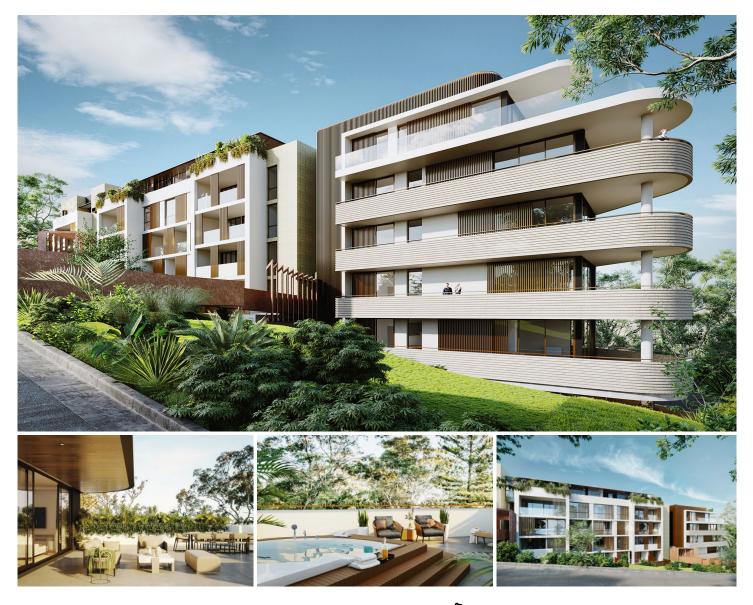

## Level 3/3.01/4a-10 Maclaurin Parade Roseville NSW

Design, location, nature and community - these four integrated pillars form the foundations of Roseville's most luxurious new boutique address.

An exclusive collection of 37 one, two and three-bedroom bespoke residences is stepped over seven levels. Predominantly north facing with sweeping tree canopy views, they're crowned by two indulgent penthouses commanding panoramic vistas.

Robust façade details are softened by natural sandstone and gabion walls which serve as a solid footing and blend into the landscape. Corten steel highlights the pronounced entrances, warm timber-look screening elements enhance privacy and green mosaic tiles reference the lush surroundings. Bold curved balconies address the prominent corner, emphasised by raw off-form fluted concrete