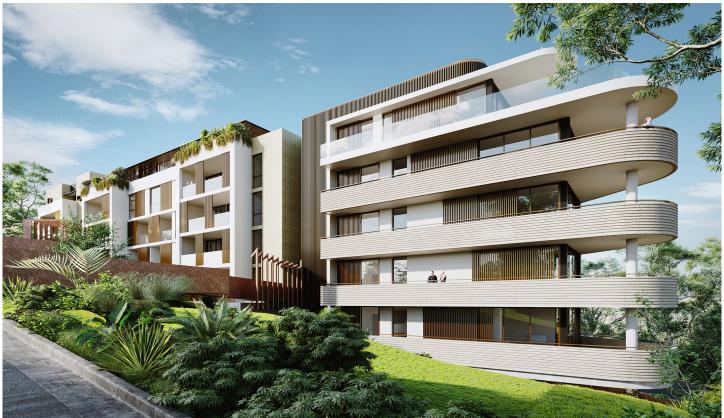

## Level 2/2.01/4a-10 Maclaurin Parade Roseville NSW

Design, location, nature and community - these four integrated pillars form the foundations of Roseville's most luxurious new boutique address.

An exclusive collection of 37 one, two and three-bedroom bespoke residences is stepped over seven levels. Predominantly north facing with sweeping tree canopy views, they're crowned by two indulgent penthouses commanding panoramic vistas.

Robust façade details are softened by natural sandstone and gabion walls which serve as a solid footing and blend into the landscape. Corten steel highlights the pronounced entrances, warm timber-look screening elements enhance privacy and green mosaic tiles reference the lush surroundings. Bold curved balconies address the prominent corner, emphasised by raw off-form fluted concrete