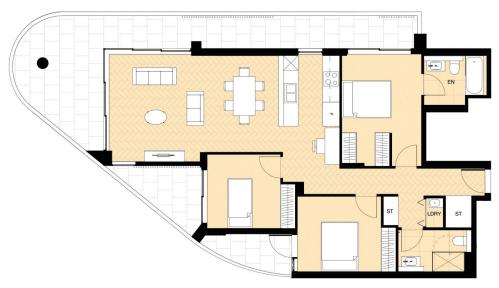

3 😕 2 📛 2 🗬

Price : Contact Agent Building Size : 103 sqm

Land Size : 188 sqm View : https://ww

: https://www.assetrealty.com.au/sale/nsw /north-shore-upper/roseville/residential/a

partment/7371811

Sima Akbarian 02 9498 7799