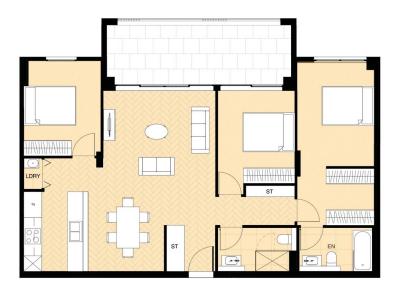

3 2 2 2 2

Price : Contact Agent Building Size : 103 sqm

Land Size : 120 sqm View : https://ww

: https://www.assetrealty.com.au/sale/nsw /north-shore-upper/roseville/residential/a

partment/7371393

Sima Akbarian 02 9498 7799