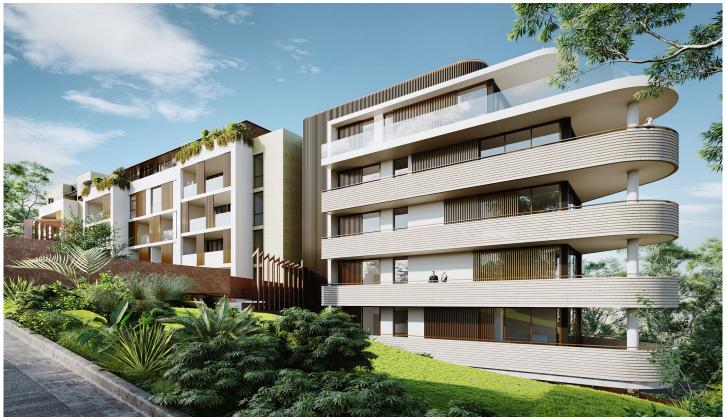

## Level 3/3.03/4a-10 Maclaurin Parade Roseville NSW

Design, location, nature and community - these four integrated pillars form the foundations of Roseville's most luxurious new boutique address.

An exclusive collection of 37 one, two and three-bedroom bespoke residences is stepped over seven levels. Predominantly north facing with sweeping tree canopy views, they're crowned by two indulgent penthouses commanding panoramic vistas.

Robust façade details are softened by natural sandstone and gabion walls which serve as a solid footing and blend into the landscape. Corten steel highlights the pronounced entrances, warm timber-look screening elements enhance privacy and green mosaic tiles reference the lush surroundings. Bold curved balconies address the prominent corner, emphasised by raw off-form fluted concrete