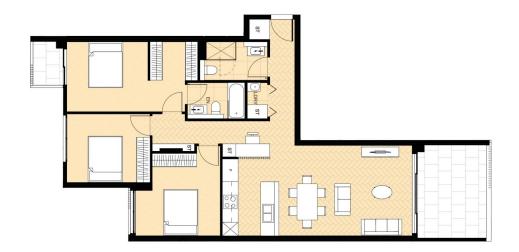

ROSEWOOD

APARTMENT 3.03 4.03

EXTERNAL TOTAL

14 m² 116 m²

RosewoodResidences.com.au 1800 718 388

**ASSET** 

3 BED TYPE C (ALT)

LEVEL 3 & 4