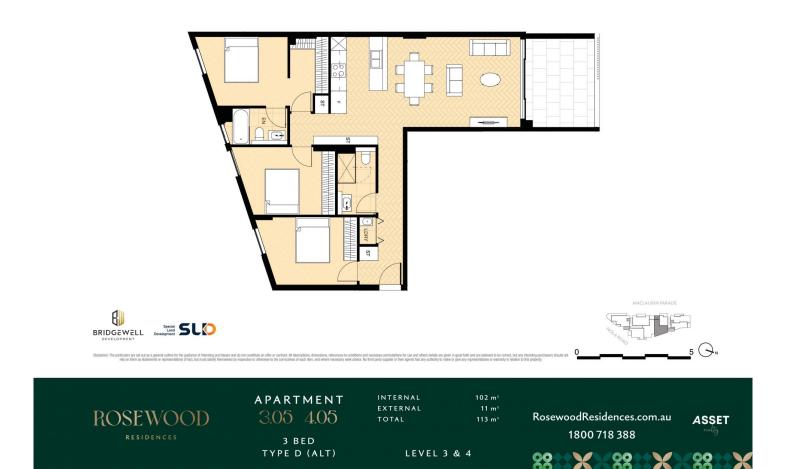

## 3 🍋 2 📛 1 🚘

Price Building Size : 102 sqm

: Contact Agent

View

: https://www.assetrealty.com.au/sale/nsw /north-shore-upper/roseville/residential/a partment/7371305

Sima Akbarian 02 9498 7799