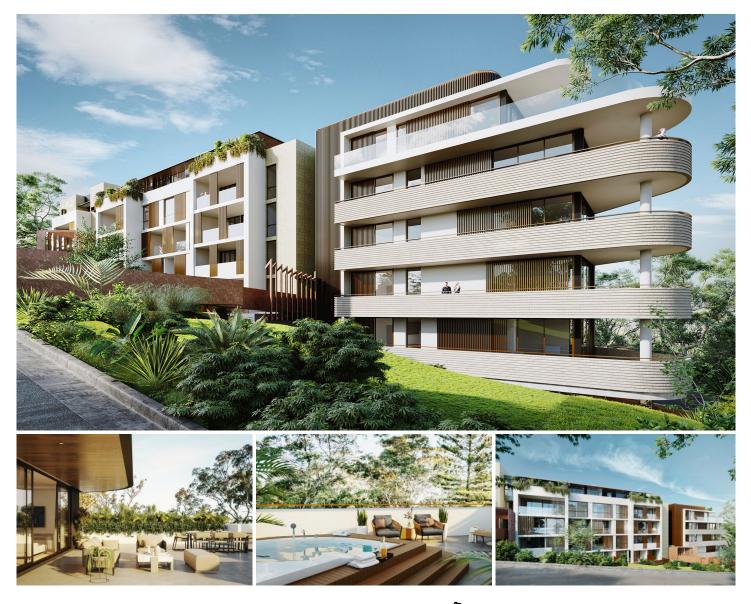

## Level 3/3.05/4a-10 Maclaurin Parade Roseville NSW

Design, location, nature and community - these four integrated pillars form the foundations of Roseville's most luxurious new boutique address.

An exclusive collection of 37 one, two and three-bedroom bespoke residences is stepped over seven levels. Predominantly north facing with sweeping tree canopy views, they're crowned by two indulgent penthouses commanding panoramic vistas.

Robust façade details are softened by natural sandstone and gabion walls which serve as a solid footing and blend into the landscape. Corten steel highlights the pronounced entrances, warm timber-look screening elements enhance privacy and green mosaic tiles reference the lush surroundings. Bold curved balconies address the prominent corner, emphasised by raw off-form fluted concrete