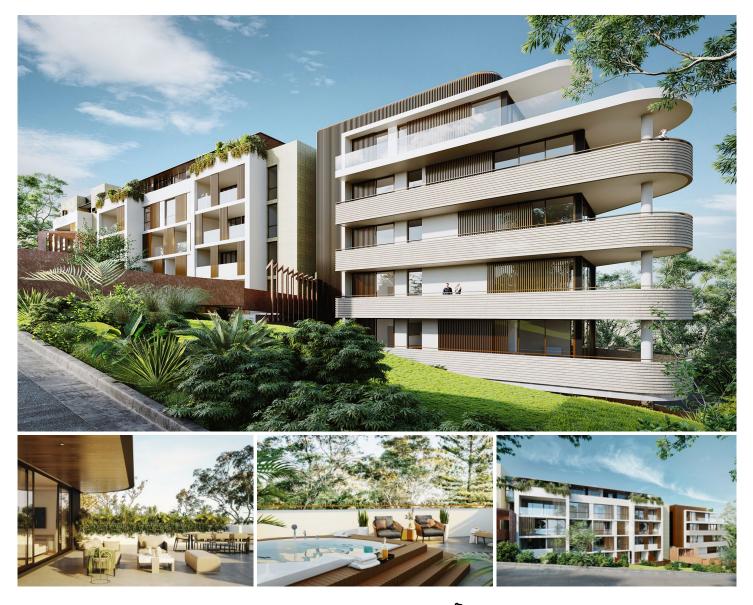

## Level 4/4.01/4a-10 Maclaurin Parade Roseville NSW

Design, location, nature and community - these four integrated pillars form the foundations of Roseville's most luxurious new boutique address.

An exclusive collection of 37 one, two and three-bedroom bespoke residences is stepped over seven levels. Predominantly north facing with sweeping tree canopy views, they're crowned by two indulgent penthouses commanding panoramic vistas.

Robust façade details are softened by natural sandstone and gabion walls which serve as a solid footing and blend into the landscape. Corten steel highlights the pronounced entrances, warm timber-look screening elements enhance privacy and green mosaic tiles reference the lush surroundings. Bold curved balconies address the prominent corner, emphasised by raw off-form fluted concrete