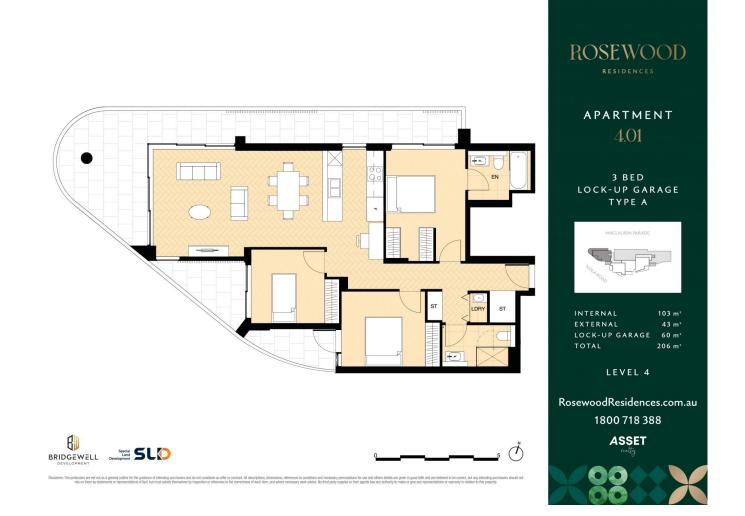

## 3 🍋 2 📛 2 🖨

Price Building Size : 103 sqm Land Size View

- : Contact Agent
- : 206 sqm

: https://www.assetrealty.com.au/sale/nsw /north-shore-upper/roseville/residential/a partment/7371304

Sima Akbarian 02 9498 7799