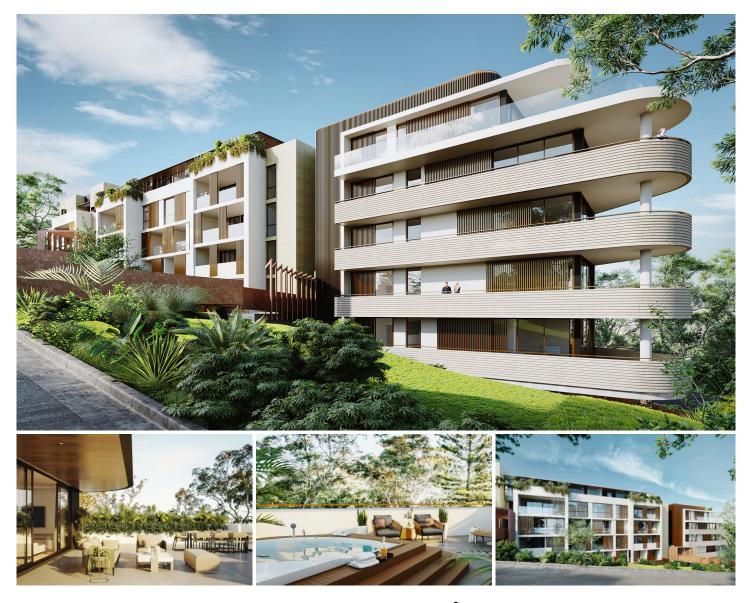

## Level 4/4.02/4a-10 Maclaurin Parade Roseville NSW

Design, location, nature and community - these four integrated pillars form the foundations of Roseville's most luxurious new boutique address.

An exclusive collection of 37 one, two and three-bedroom bespoke residences is stepped over seven levels. Predominantly north facing with sweeping tree canopy views, they're crowned by two indulgent penthouses commanding panoramic vistas.

Robust façade details are softened by natural sandstone and gabion walls which serve as a solid footing and blend into the landscape. Corten steel highlights the pronounced entrances, warm timber-look screening elements enhance privacy and green mosaic tiles reference the lush surroundings. Bold curved balconies address the prominent corner, emphasised by raw off-form fluted concrete