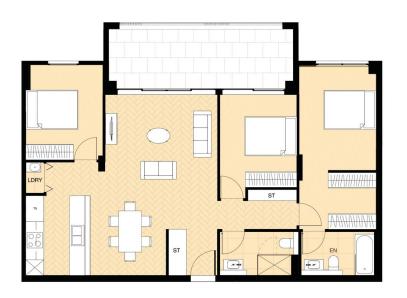

## 3 🍋 2 📛 2 🖨

Price Building Size : 103 sqm Land Size

- : Contact Agent
- : 162 sqm

View

: https://www.assetrealty.com.au/sale/nsw /north-shore-upper/roseville/residential/a partment/7371287

Sima Akbarian 02 9498 7799

ROSEWOOD

APARTMENT 4.02

Disclaimer: The particulars are set out as a general outline for the guidance of intending purchasers and do not constitute an offer or contract. All descriptions, dimensions, references to conditions and necessary permutations f nyly on them as statements or representations of fact, but must satisfy themselves by respection or otherwise to the concritences of each item, and where necessary seek advice. It is third party supplier or their