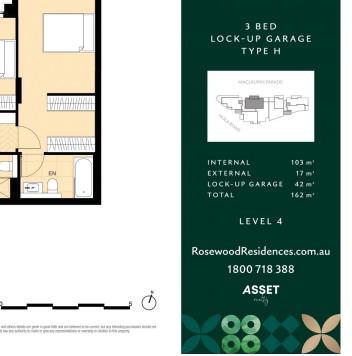

## 3 🍋 2 📛 2 🖨

Price Building Size : 103 sqm Land Size

- : Contact Agent
- : 162 sqm

View

: https://www.assetrealty.com.au/sale/nsw /north-shore-upper/roseville/residential/a partment/7371287

Sima Akbarian 02 9498 7799

ROSEWOOD

APARTMENT 4.02

Disclaimer: The particulars are set out as a general outline for the guidance of intending purchasers and do not constitute an offer or contract. All descriptions, dimensions, references to conditions and necessary permutations f nyly on them as statements or representations of fact, but must satisfy themselves by respection or otherwise to the concritences of each item, and where necessary seek advice. It is third party supplier or their