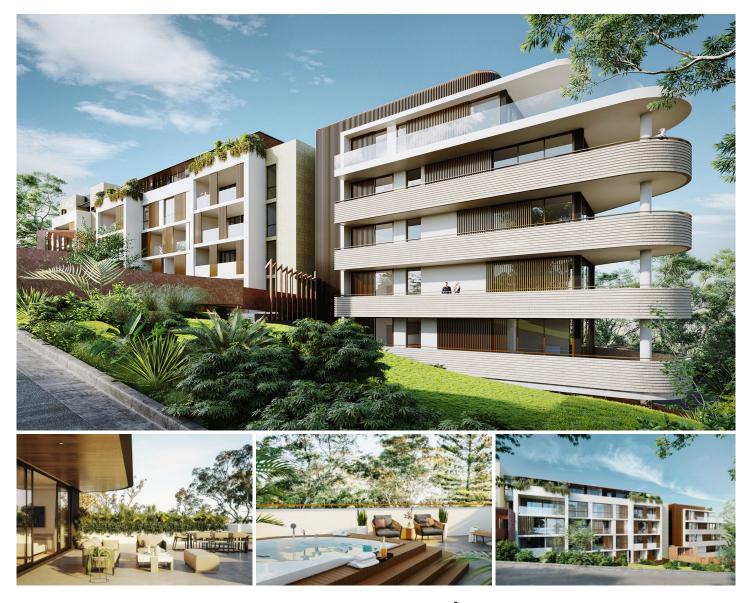

## Level 2/2.06/4a-10 Maclaurin Parade Roseville NSW

Design, location, nature and community - these four integrated pillars form the foundations of Roseville's most luxurious new boutique address.

An exclusive collection of 37 one, two and three-bedroom bespoke residences is stepped over seven levels. Predominantly north facing with sweeping tree canopy views, they're crowned by two indulgent penthouses commanding panoramic vistas.

Robust façade details are softened by natural sandstone and gabion walls which serve as a solid footing and blend into the landscape. Corten steel highlights the pronounced entrances, warm timber-look screening elements enhance privacy and green mosaic tiles reference the lush surroundings. Bold curved balconies address the prominent corner, emphasised by raw off-form fluted concrete