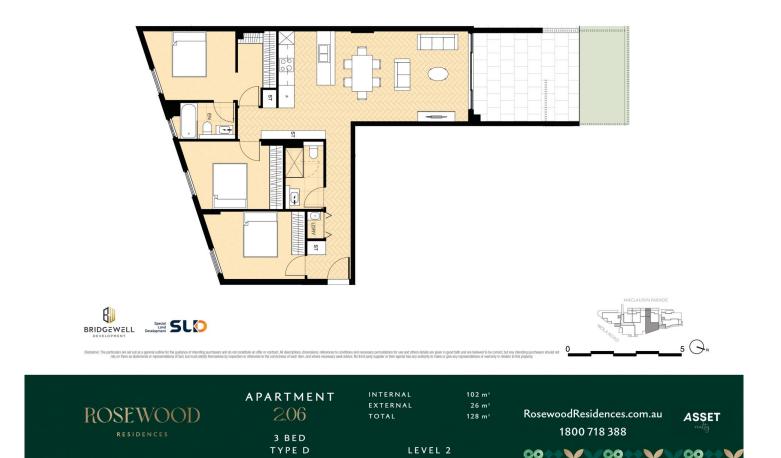

## 3 🍋 2 📛 2 🖨

Price Building Size : 102 sqm Land Size

- : Contact Agent
- : 128 sqm

View

: https://www.assetrealty.com.au/sale/nsw /north-shore-upper/roseville/residential/a partment/7371265

Sima Akbarian 02 9498 7799