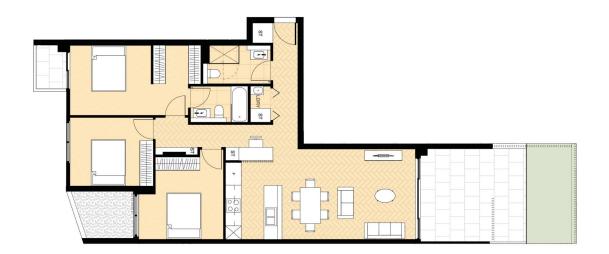

## 3 🍋 2 📛 2 🖨

Price Building Size : 102 sqm Land Size

- : Contact Agent
- : 132 sqm

View

: https://www.assetrealty.com.au/sale/nsw /north-shore-upper/roseville/residential/a partment/7371264

Sima Akbarian 02 9498 7799

3 BED TYPE C

30 m<sup>2</sup> 132 m<sup>2</sup> LEVEL 2

ASSET 1800 718 388 88 × 88 88 X