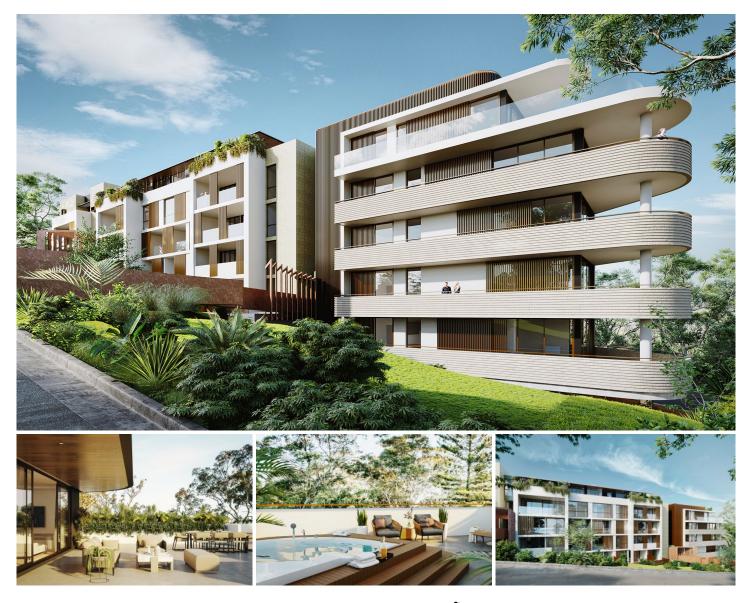

## Level 2/2.04/4a-10 Maclaurin Parade Roseville NSW

Design, location, nature and community - these four integrated pillars form the foundations of Roseville's most luxurious new boutique address.

An exclusive collection of 37 one, two and three-bedroom bespoke residences is stepped over seven levels. Predominantly north facing with sweeping tree canopy views, they're crowned by two indulgent penthouses commanding panoramic vistas.

Robust façade details are softened by natural sandstone and gabion walls which serve as a solid footing and blend into the landscape. Corten steel highlights the pronounced entrances, warm timber-look screening elements enhance privacy and green mosaic tiles reference the lush surroundings. Bold curved balconies address the prominent corner, emphasised by raw off-form fluted concrete