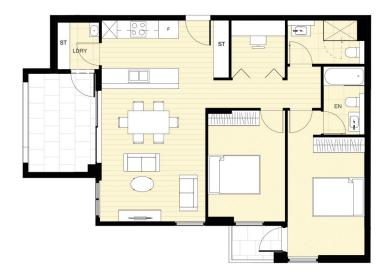

2 🔄 2 🔓 1 🖨

Price : Contact Agent

**Building Size**: 87 sqm **Land Size**: 99 sqm

View: https://www.assetrealty.com.au/sale/nsw/north-shore-upper/roseville/residential/a

partment/7371239

Sima Akbarian 02 9498 7799