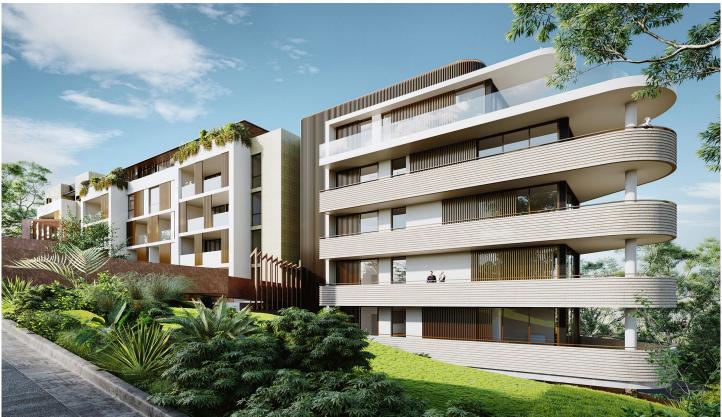

## Level 3/3.04/4a-10 Maclaurin Parade Roseville NSW

Design, location, nature and community - these four integrated pillars form the foundations of Roseville's most luxurious new boutique address.

An exclusive collection of 37 one, two and three-bedroom bespoke residences is stepped over seven levels. Predominantly north facing with sweeping tree canopy views, they're crowned by two indulgent penthouses commanding panoramic vistas.

Robust façade details are softened by natural sandstone and gabion walls which serve as a solid footing and blend into the landscape. Corten steel highlights the pronounced entrances, warm timber-look screening elements enhance privacy and green mosaic tiles reference the lush surroundings. Bold curved balconies address the prominent corner, emphasised by raw off-form fluted concrete