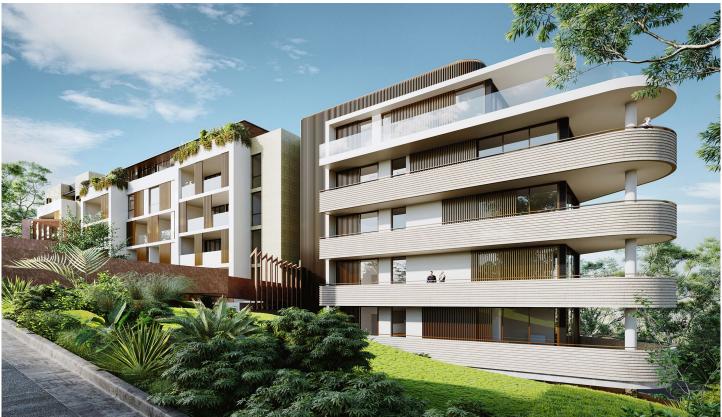

## Level 1/1.06/4a-10 Maclaurin Parade Roseville NSW

Design, location, nature and community - these four integrated pillars form the foundations of Roseville's most luxurious new boutique address.

An exclusive collection of 37 one, two and three-bedroom bespoke residences is stepped over seven levels. Predominantly north facing with sweeping tree canopy views, they're crowned by two indulgent penthouses commanding panoramic vistas.

Robust façade details are softened by natural sandstone and gabion walls which serve as a solid footing and blend into the landscape. Corten steel highlights the pronounced entrances, warm timber-look screening elements enhance privacy and green mosaic tiles reference the lush surroundings. Bold curved balconies address the prominent corner, emphasised by raw off-form fluted concrete