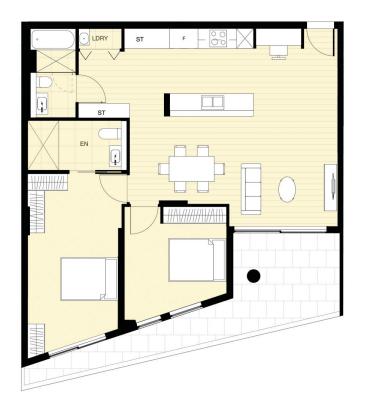

2 🔄 2 🔓 2 🖨

Price : Contact Agent Building Size : 87 sqm

Land Size : 162 sqm

View: https://www.assetrealty.com.au/sale/nsw/north-shore-upper/roseville/residential/a

partment/7371238

Sima Akbarian 02 9498 7799

ROSEWOOD
RESIDENCES

APARTMENT
1.06

2 BED
LOCK-UP GARAGE
TYPE K

INTERNAL
IP m'
EXTERNAL
19 m'
LOCK-UP GARAGE
42 m'
TOTAL
162 m'
LEVEL 1

RosewoodResidences.com.au
1800 718 388

ASSET