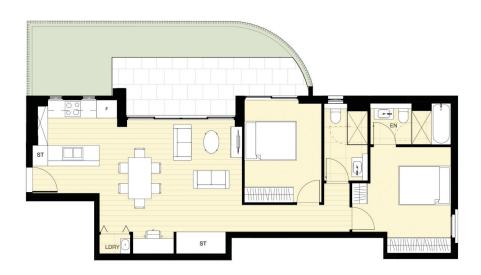

2 🕒 2 🔓 1 🖨

Price : Contact Agent Building Size : 81 sqm

**Building Size**: 81 sqm **Land Size**: 111 sqm

View: https://www.assetrealty.com.au/sale/nsw/north-shore-upper/roseville/residential/a

partment/7371223