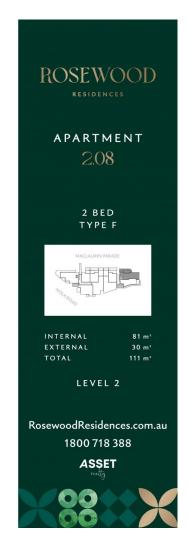

2 🕒 2 🔓 1 🖨

Price : Contact Agent Building Size : 81 sqm

**Building Size**: 81 sqm **Land Size**: 111 sqm

View: https://www.assetrealty.com.au/sale/nsw/north-shore-upper/roseville/residential/a

partment/7371223