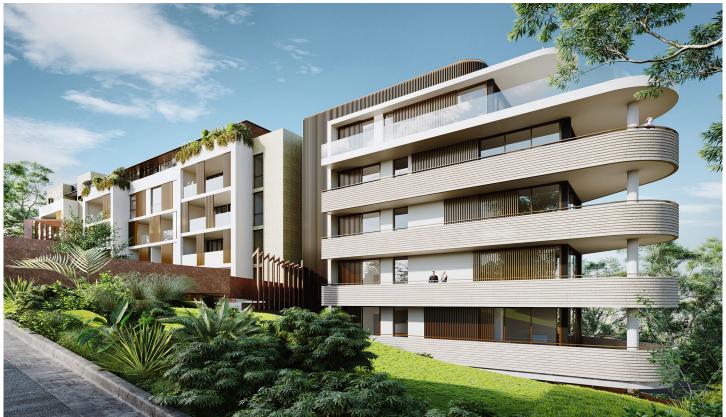

## Level 2/2.08/4a-10 Maclaurin Parade Roseville NSW

Design, location, nature and community - these four integrated pillars form the foundations of Roseville's most luxurious new boutique address.

An exclusive collection of 37 one, two and three-bedroom bespoke residences is stepped over seven levels. Predominantly north facing with sweeping tree canopy views, they're crowned by two indulgent penthouses commanding panoramic vistas.

Robust façade details are softened by natural sandstone and gabion walls which serve as a solid footing and blend into the landscape. Corten steel highlights the pronounced entrances, warm timber-look screening elements enhance privacy and green mosaic tiles reference the lush surroundings. Bold curved balconies address the prominent corner, emphasised by raw off-form fluted concrete