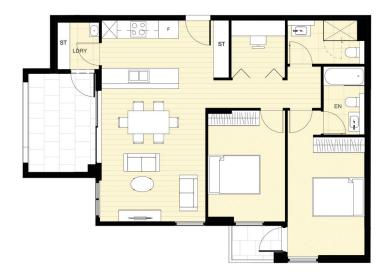

## Level 2/2.05/4a-10 Maclaurin Parade Roseville NSW

Design, location, nature and community - these four integrated pillars form the foundations of Roseville's most luxurious new boutique address.

An exclusive collection of 37 one, two and three-bedroom bespoke residences is stepped over seven levels. Predominantly north facing with sweeping tree canopy views, they're crowned by two indulgent penthouses commanding panoramic vistas.