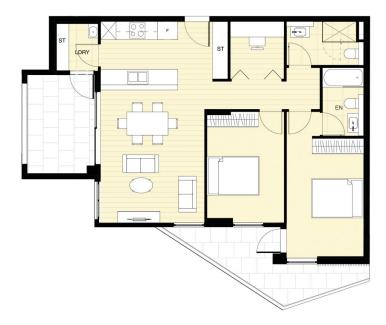

## Level 1/1.04/6 Maclaurin Parade Roseville NSW

Design, location, nature and community - these four integrated pillars form the foundations of Roseville's most luxurious new boutique address.

An exclusive collection of 37 one, two and three-bedroom bespoke residences is stepped over seven levels. Predominantly north facing with sweeping tree canopy views, they're crowned by two indulgent penthouses commanding panoramic vistas.