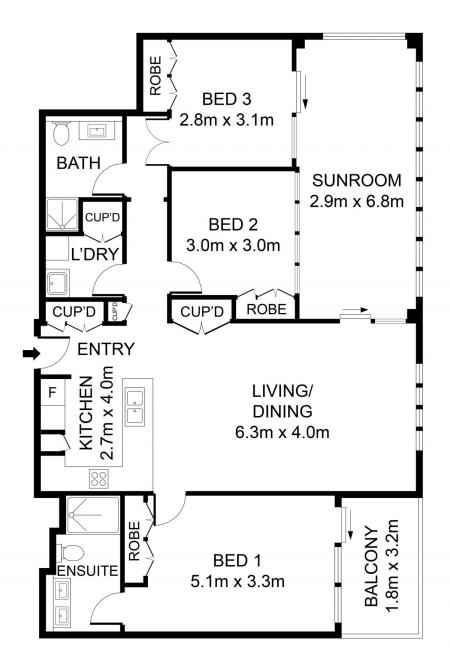

## 204/9 Lorne Avenue Killara NSW

This generous well appointed three bedroom residence is part of a boutique block of only 32 luxury apartments in the 'Princeton' development. The building and grounds are maintained to high standards. As you arrive you are greeted by a gentle, cascading water feature. Experience a balance of lush greenery and pure luxury from the moment you arrive at The 'Princeton'. This ultimate sanctuary offers truly exceptional lifestyle living, the most luxurious building on the Upper North Shore and positioned in a blue-ribbon east side location within a short walk to rail, overlooking Regimental Park, moments to Killara Golf Club, Village shops, leading schools and within the Killara High School catchment area.

This apartment delivers premium living at it's finest!

- 3 spacious bedrooms, main with ensuite bathroom and

3 🖴 2 🔓 2 🗬

**View**: https://www.assetrealty.com.au/lease/nsw/north-s hore-upper/killara/residential/apartment/7369133