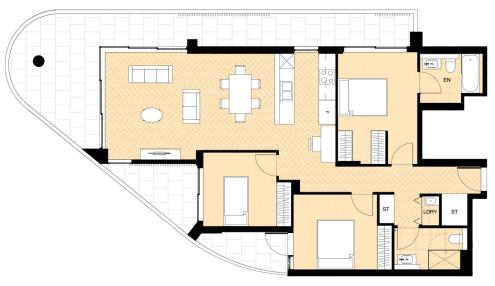

3 🗀 2 🔓 2 🖨

Price : Contact Agent
Building Size : 103 sqm

Land Size : 188 sqm View : https://ww

: https://www.assetrealty.com.au/sale/nsw /north-shore-upper/roseville/residential/a

partment/7349045

Sima Akbarian 02 9498 7799