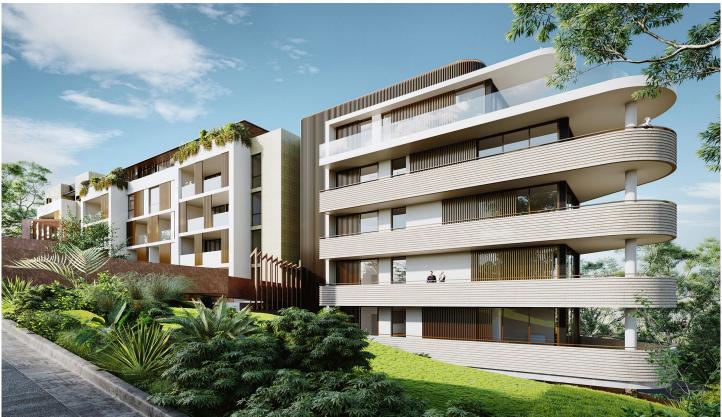

## Level 1/1.01/6 Maclaurin Parade Roseville NSW

Design, location, nature and community - these four integrated pillars form the foundations of Roseville's most luxurious new boutique address.

An exclusive collection of 37 one, two and three-bedroom bespoke residences is stepped over seven levels. Predominantly north facing with sweeping tree canopy views, they're crowned by two indulgent penthouses commanding panoramic vistas.

Robust façade details are softened by natural sandstone and gabion walls which serve as a solid footing and blend into the landscape. Corten steel highlights the pronounced entrances, warm timber-look screening elements enhance privacy and green mosaic tiles reference the lush surroundings. Bold curved balconies address the prominent corner, emphasised by raw off-form fluted concrete