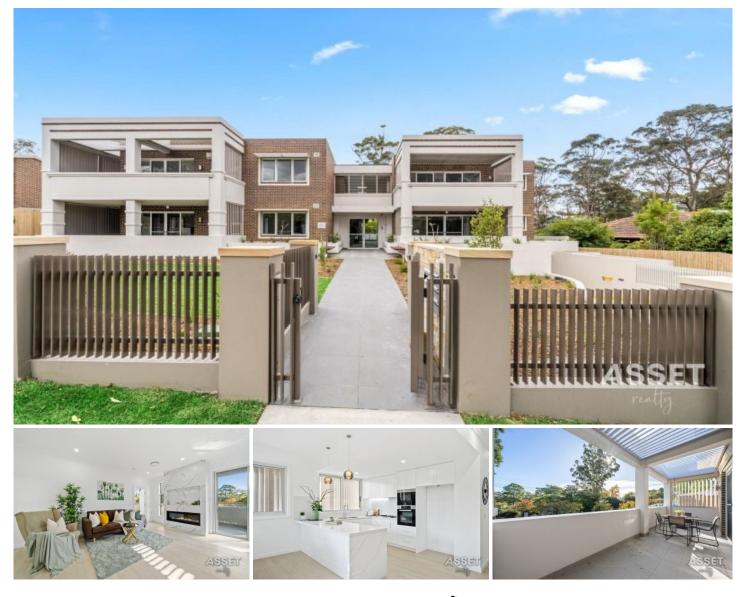

## 8/46 Fox Valley Road Wahroonga NSW

Tucked away in a peaceful and tranquil pocket of affluent Wahroonga is this exclusive boutique over 55's development consisting of 9 architecturally designed residences by the renowned Gelder Architects. This apartment offers open and large living spaces featuring lounge, dining, kitchen and generously sized terraces, taking advantage of the development's beautiful location and designer Paul Scrivener's architectural landscaping.

## **PROPERTY HIGHLIGHTS:**

? Double brick construction. External solid dry pressed bricks by Austral.

- ? Premium quality finishes and inclusions
- ? Features 3 bedrooms, 2 bathrooms, open plan

Price : Contact Agent