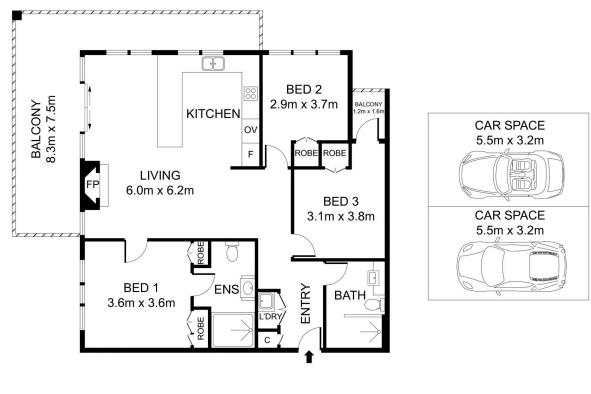

View : https://www.assetrealty.com.au/sale/nsw/north-s hore-upper/wahroonga/residential/apartment/734 5151

Sima Akbarian 02 9498 7799

GARAGE: 36 SQM APPROX. RESIDENCE AREA: 120 SQM APPROX. TOTAL AREA: 156 SQM APPROX.

## 8/46 Fox Valley Road, Wahroonga

DISCLAIMER: 3D Property View accepts no liability for the accuracy of details contained within our floor plans. All plans are drawn and also checked to the best our ability, however information contained in our floor plans such as area calculations are approximate, and have not been surveyed or drawn to scale. Our floor plans are for representational purposes only and should be used as such. Do not attempt to refer to our floor plans for structural or detailed information.