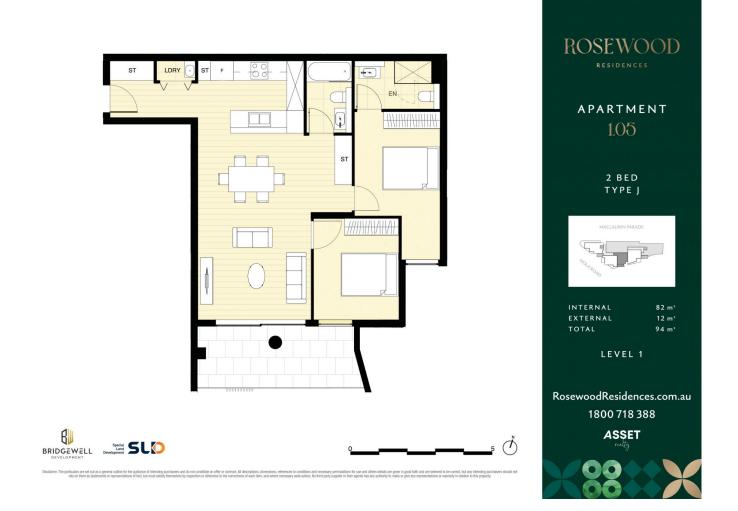

## 2 🍋 2 📛 1 🚘

Price Building Size : 87 sqm

: Contact Agent

View

: https://www.assetrealty.com.au/sale/nsw /north-shore-upper/roseville/residential/a partment/7345148

Sima Akbarian 02 9498 7799