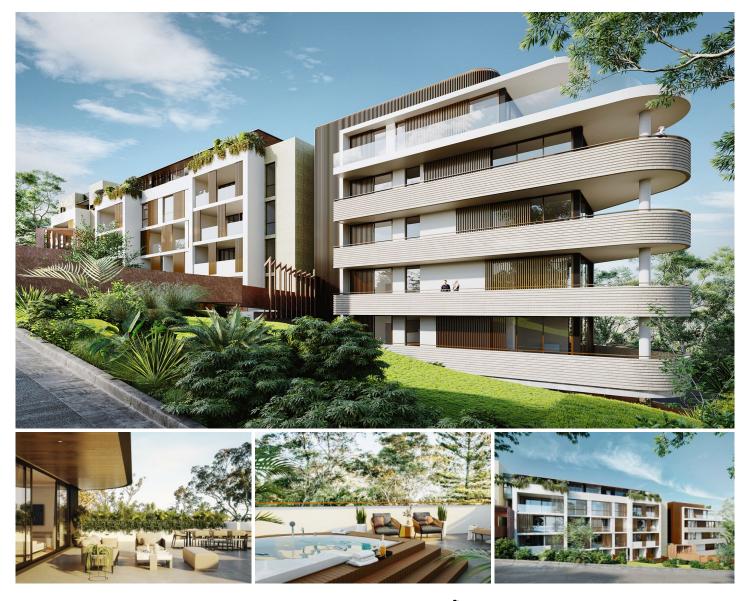

## Level 1/1.05/6 Maclaurin Parade Roseville NSW

Design, location, nature and community - these four integrated pillars form the foundations of Roseville's most luxurious new boutique address.

An exclusive collection of 37 one, two and three-bedroom bespoke residences is stepped over seven levels. Predominantly north facing with sweeping tree canopy views, they're crowned by two indulgent penthouses commanding panoramic vistas.

Robust façade details are softened by natural sandstone and gabion walls which serve as a solid footing and blend into the landscape. Corten steel highlights the pronounced entrances, warm timber-look screening elements enhance privacy and green mosaic tiles reference the lush surroundings. Bold curved balconies address the prominent corner, emphasised by raw off-form fluted concrete