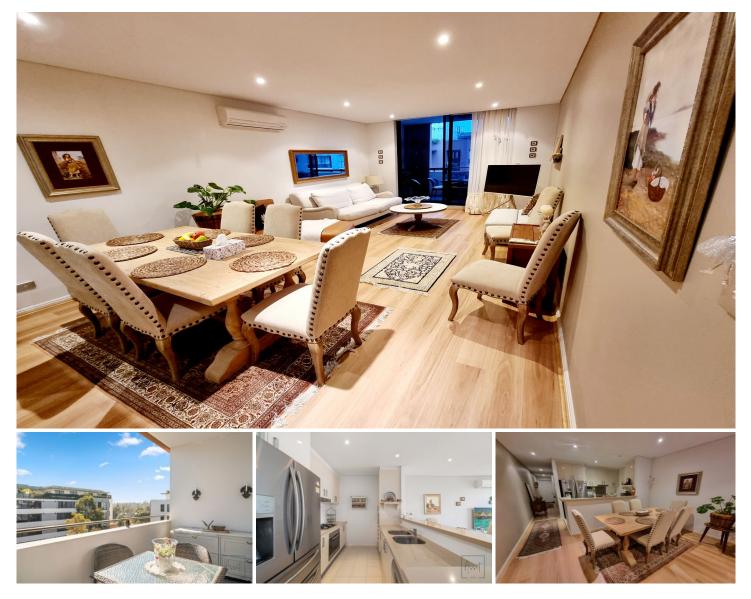

## 557E/17-19 Memorial Avenue St Ives NSW

Modern Apartment across from St Ives shopping Village -St Ives North School Catchment zone

This 2 bedrooms apartment is stylish, bright and spacious, finished to a high standard and perfectly positioned in one of St Ives's most sought after complexes. Only 300 meters to St Ives shopping Village, cafes, restaurants and walking distance to prestigious public and private school such as St Ives north public school, Masada college etc.

Features of the Apartment:

- Two spacious bedrooms plus 1 study hub

- North facing with abundant natural light and balcony overlooking gardens

- Spacious open-plan living and dining room

- Beautifully appointed gourmet gas kitchen fitted with quality appliances

- Internal laundry with clothes dryer, reverse cycle air

View : https://www.assetrealty.com.au/lease/nsw/north-s hore-upper/st-ives/residential/apartment/7341431

Christine Sheridan 02 9498 7799

Internal Area + Balcony: 104 SQM. Car space: 15 SQM. Total Area: 119 SQM.