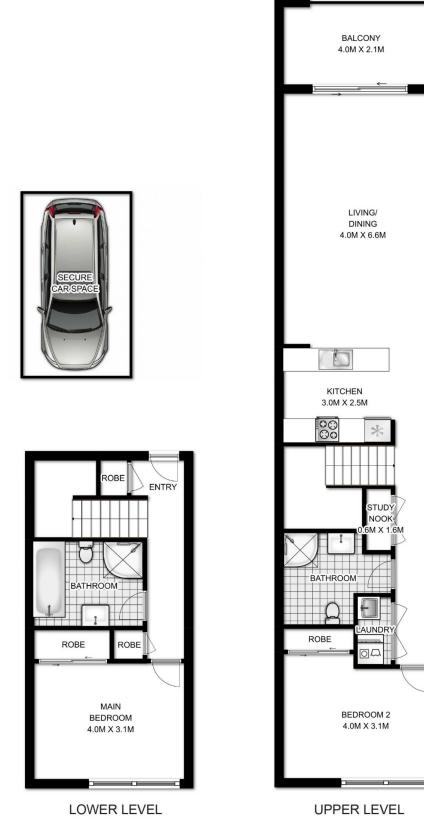

## 557/17-19 Memorial Avenue, St. Ives

DISCLAIMER: 3D Property View accepts no liability for the accuracy of details contained within our floor plans. All plans are drawn and also checked to the best our ability, however information contained in our floor plans such as area calculations are approximate, and have not been surveyed or drawn to scale. Our floor plans are for representational purposes only and should be used as such. Do not attempt to refer to our floor plans for structural or detailed information.