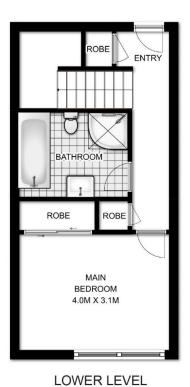

2 🔄 2 🔓 1 🗬

**View :** https://www.assetrealty.com.au/lease/nsw/north-s hore-upper/st-ives/residential/apartment/7340464

Christine Sheridan 02 9498 7799

**UPPER LEVEL** 

Internal Area + Balcony: 104 SQM.
Car space: 15 SQM.

Total Area: 119 SQM.

## 557/17-19 Memorial Avenue, St. Ives

DISCLAIMER: 3D Property View accepts no liability for the accuracy of details contained within our floor plans. All plans are drawn and also checked to the best our ability, however information contained in our floor plans such as area calculations are approximate, and have not been surveyed or drawn to scale. Our floor plans are for representational purposes only and should be used as such. Do not attempt to refer to our floor plans for structural or detailed information.