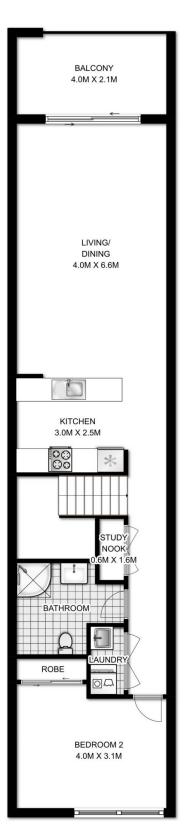

2 🔄 2 🔓 1 🗬

**View :** https://www.assetrealty.com.au/lease/nsw/north-s hore-upper/st-ives/residential/apartment/7340464

Christine Sheridan 02 9498 7799

**UPPER LEVEL** 

Internal Area + Balcony: 104 SQM.
Car space: 15 SQM.

Total Area: 119 SQM.

## 557/17-19 Memorial Avenue, St. Ives

DISCLAIMER: 3D Property View accepts no liability for the accuracy of details contained within our floor plans. All plans are drawn and also checked to the best our ability, however information contained in our floor plans such as area calculations are approximate, and have not been surveyed or drawn to scale. Our floor plans are for representational purposes only and should be used as such. Do not attempt to refer to our floor plans for structural or detailed information.