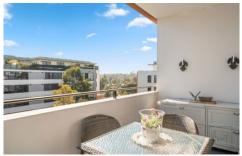

## Features of the Apartment:

- Two spacious bedrooms plus 1 study hub
- North facing with abundant natural light and balcony overlooking gardens
- Spacious open-plan living and dining room
- Beautifully appointed gourmet gas kitchen fitted with quality appliances
- Internal laundry with clothes dryer, reverse cycle air conditioning
- Modern security building with gym, sauna and indoor