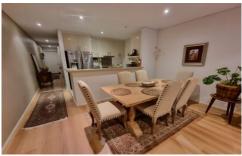

## Features of the Apartment:

- Two spacious bedrooms plus 1 study hub
- North facing with abundant natural light and balcony overlooking gardens
- Spacious open-plan living and dining room
- Beautifully appointed gourmet gas kitchen fitted with quality appliances
- Internal laundry with clothes dryer, reverse cycle air conditioning
- Modern security building with gym, sauna and indoor