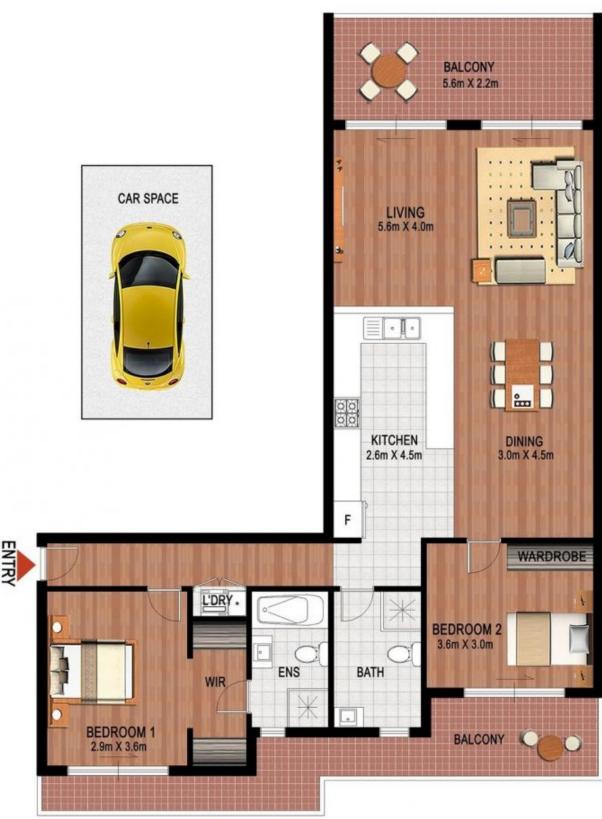

603/3-5 Clydesdale Place Pymble NSW

TO APPLY FOR THIS PROPERTY PLEASE GO TO THE WEBSITE:

https://www.2apply.com.au/agency/AssetRealtyGordon and click "APPLY" on this property.

Furnished Full brick 2 bedroom + study area with leafy outlook - Walk Rail

UNFURNISHED \$680 PW FULLY/PARTLY FURNISHED AT \$730 PW

Offered as part of an exclusive 34 apartment which is situated in a cul-de-sac location only 600 metres walk to Pymble station.

2 2 1 2

**View :** https://www.assetrealty.com.au/lease/nsw/north-s hore-upper/pymble/residential/apartment/734005



Christine Sheridan 02 9498 7799

Features include:



## **FLOOR PLAN**



🛏 2 🛥 2 🐴 1 603/3-5 Clydesdale Pl. Pymble