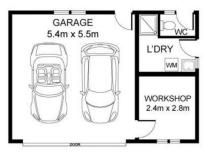

- 4 bedrooms - all with built-ins wardrobes, main with ensuite bathroom

- Combined formal lounge and dining room

- Modern kitchen and family room opening onto wrap around verandah

- 2 bathrooms plus additional shower in laundry and outdoor toilet
- Level enclosed backyard with inground solar heated pool
- Polished floorboards throughout
- Ducted reverse cycle air-conditioning
- Auto double lock-up garage with workshop