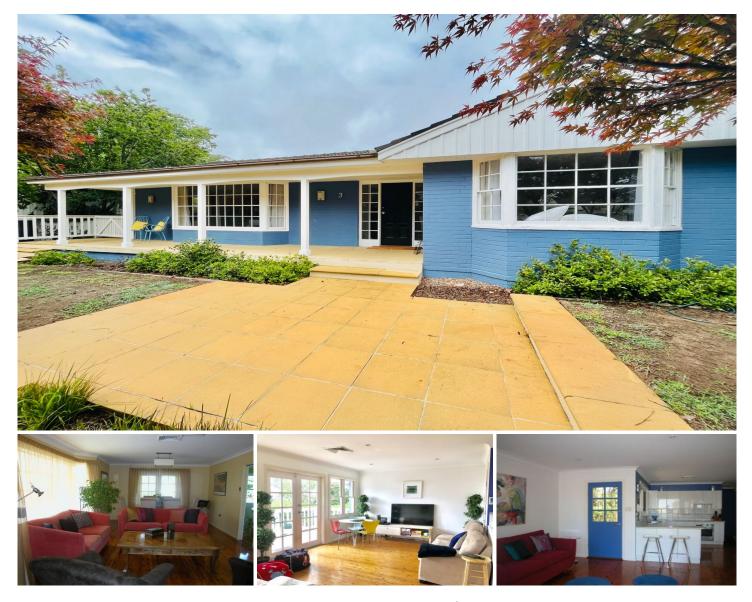

## 3 Bowater Close Wahroonga NSW

Beautifully presented light & bright family home in a sought after East side Wahroonga location within walking distance to Cliff Oval, bus, village shops and Wahroonga Public.

- 4 bedrooms - all with built-ins wardrobes, main with ensuite bathroom

- Combined formal lounge and dining room

- Modern kitchen and family room opening onto wrap around verandah

- 2 bathrooms plus additional shower in laundry and outdoor toilet
- Level enclosed backyard with inground solar heated pool
- Polished floorboards throughout
- Ducted reverse cycle air-conditioning
- Auto double lock-up garage with workshop

- Positioned in a quiet cul-de-sac location, close to Cliff Oval and transport

View : https://www.assetrealty.com.au/lease/nsw/north-s hore-upper/wahroonga/residential/house/733670 7

Christine Sheridan 02 9498 7799