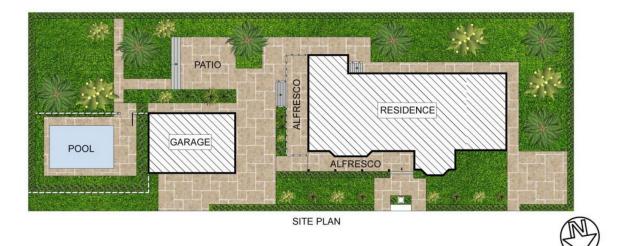

- 4 bedrooms - all with built-ins wardrobes, main with ensuite bathroom

- Combined formal lounge and dining room

- Modern kitchen and family room opening onto wrap around verandah

- 2 bathrooms plus additional shower in laundry and outdoor toilet
- Level enclosed backyard with inground solar heated pool
- Polished floorboards throughout
- Ducted reverse cycle air-conditioning
- Auto double lock-up garage with workshop