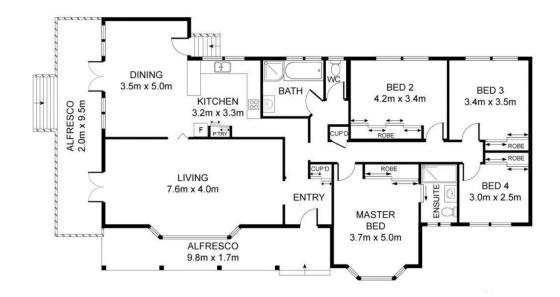

**GROUND FLOOR** 

## 3 Bowater Close, North Wahroonga

INTERNAL AREA: 156 SQM APPROX.

DISCLAIMER: 3D Property View accepts no liability for the accuracy of details contained within our floor plans. All plans are drawn and also checked to the best our ability, however information contained in our floor plans such as area calculations are approximate, and have not been surveyed or drawn to scale. Our floor plans are for representational purposes only and should be used as such. Do not attempt to refer to our floor plans for structural or detailed information.