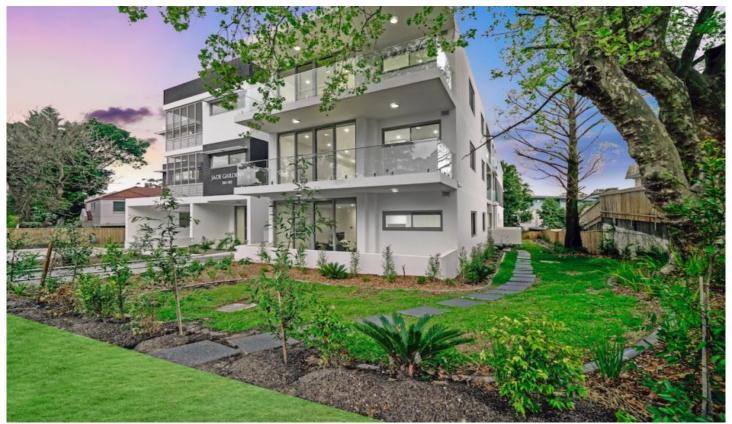

## 207/183-185 Mona Vale Road St Ives NSW

This two bedroom apartment features open plan living with a North facing light and private terrace for al fresco dining. Conveniently positioned a stones throw from St Ives shopping village and other shops. Steps away from local public transport as well as easy access to the Northern Beaches.

## Features include:

- -Two generous bedrooms with mirrored built in robes, master with ensuite.
- -Both main bathroom and ensuite feature designer mosaic tiles.
- -Reverse cycle air conditioning throughout, full-length and double-glazed windows and high ceilings.
- -Open plan kitchen with Caesarstone benchtops and glass splash-black.
- -Tiled floors throughout