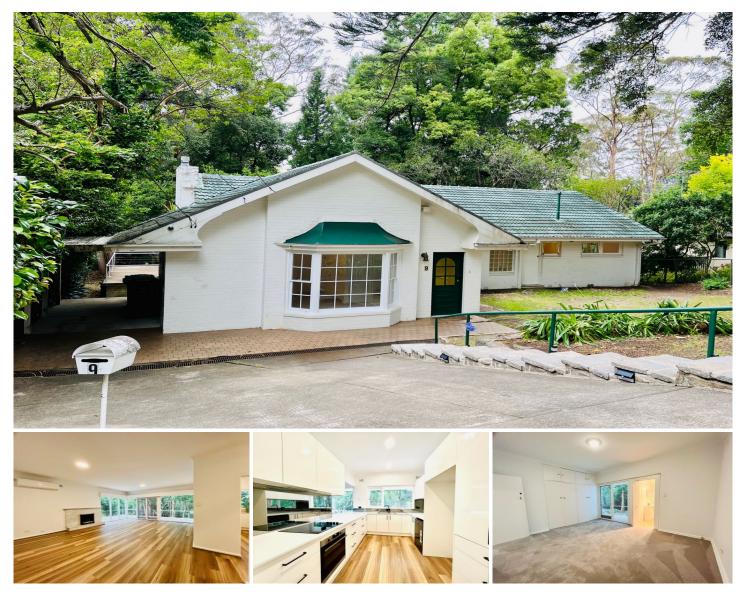

9 Allawah Road Pymble NSW

This full brick single level family home is positioned in a highly desirable walk to Pymble Ladies College, the bus, rail and local shops setting and within the Pymble Public School catchment.

- 4 bedrooms all with built-in wardrobes, 2 bedrooms with ensuites

- Light and bright open plan living and dining with reverse cycle air conditioning opening out to large wraparound alfresco terrace overlooking tranquil leafy back garden

- 3 bathrooms, main bathroom with spa bath

- Brand new kitchen with stone benchtops, electric cooktop and quality appliances

- Lots of storage

- Brand new timber flooring in living areas, brand new carpet in bedrooms and freshly painted throughout

- Solid full brick home with high ceilings throughout

View : https://www.assetrealty.com.au/lease/nsw/north-s hore-upper/pymble/residential/house/7331225

Christine Sheridan 02 9498 7799