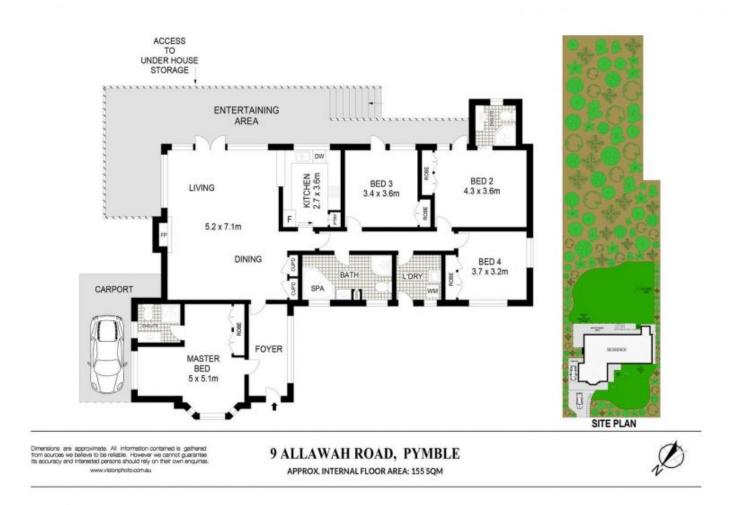

- 4 bedrooms all with built-in wardrobes, 2 bedrooms with ensuites

- Light and bright open plan living and dining with reverse cycle air conditioning opening out to large wraparound alfresco terrace overlooking tranquil leafy back garden

- 3 bathrooms, main bathroom with spa bath

- Brand new kitchen with stone benchtops, electric cooktop and quality appliances

- Lots of storage

- Brand new timber flooring in living areas, brand new carpet in bedrooms and freshly painted throughout

- Solid full brick home with high ceilings throughout

View : https://www.assetrealty.com.au/lease/nsw/north-s hore-upper/pymble/residential/house/7331225

Christine Sheridan 02 9498 7799