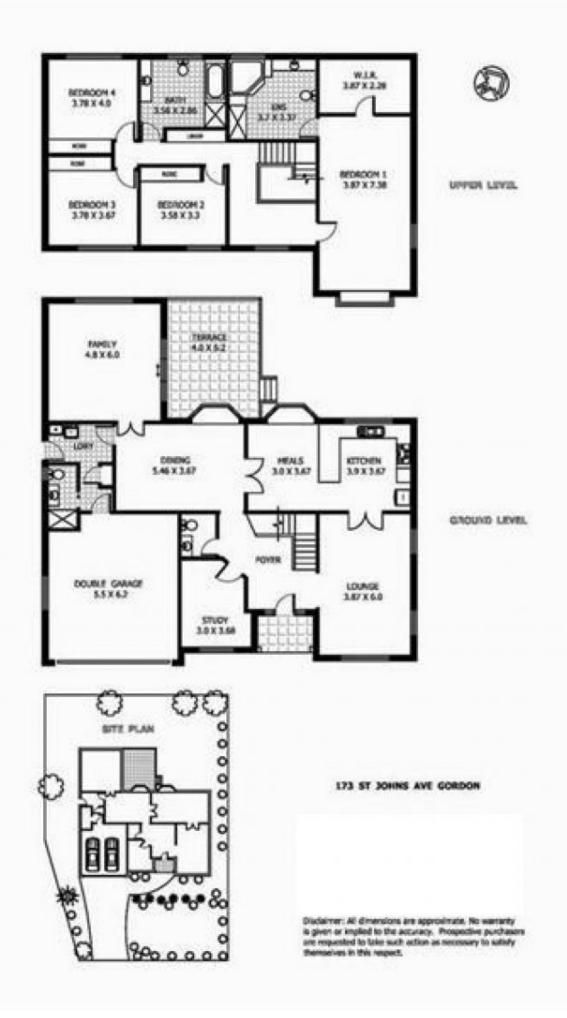

## 173 St Johns Avenue Gordon NSW

TO APPLY FOR THIS PROPERTY PLEASE GO TO THE WEBSITE:

https://www.2apply.com.au/agency/AssetRealtyGordon and click "APPLY" on this property.

- Light and bright spacious 2 storey family home posited in a peaceful setting with bush outlook
- 4 double bedrooms all with built-ins and master with large ensuite bathroom with spa bath, walk in wardrobe
- Study
- 3 bathrooms plus separate toilet
- Large separate family room/rumpus opening to North entertaining terrace, quiet leafy outlook & easycare level lawn.
- Oversized formal lounge with separate dining room and bay windows throughout