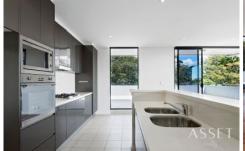

- \* Level security entry with elevator access to apartment
- \* 233sqm of indoor/outdoor living Open plan entertaining flows outdoors
- \* Expansive terrace for all year round relaxation
- \* Designer kitchen, Caesarstone benchtops
- \* Stainless steel Smeg appliances, gas cooking