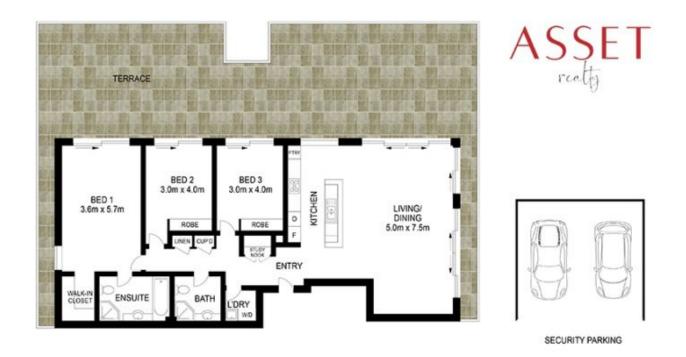

3 📭 2 🖺 2 🗬

**View:** https://www.assetrealty.com.au/lease/nsw/north-s hore-upper/st-ives/residential/apartment/7306670

Margaret Matthews 02 9498 7799

Christine Sheridan 02 9498 7799

0 1 2 3 4 5

APPROX INT: 133 m<sup>2</sup> TERRACE: 103 m<sup>2</sup> CAR SPACE: 31 m<sup>2</sup>

Scale in metres, Indicative only, Dimensions are approximate. All information contained herein is gathered from sources we believe to be reliable. However, we cannot guarantee its accuracy and interested persons should rely on their own enquiries.