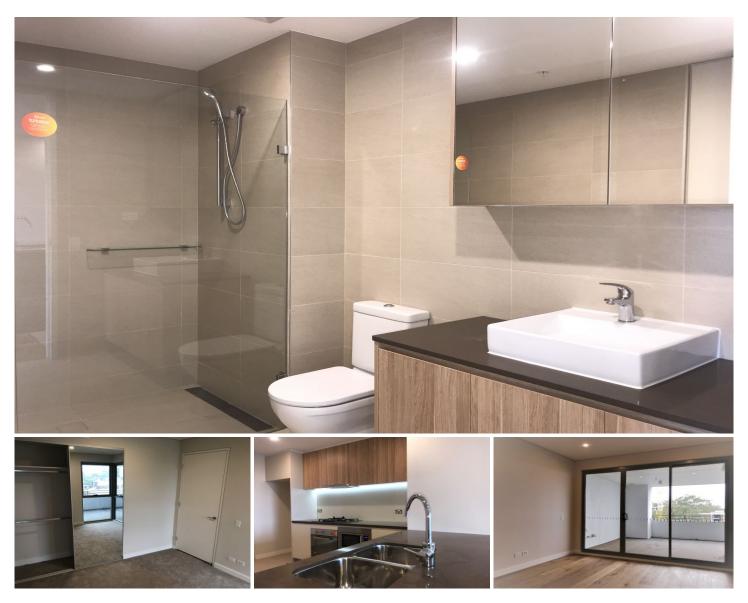

## 206/904-914 Pacific Highway Gordon NSW

This quality designer apartment is located in a prime position, only minutes walk to Gordon train station, shops, cafes, restaurants and close to schools.

## Offering:

- Spacious combined lounge and dining flowing to all seasons North facing entertaining terrace

- 2 bedrooms or 1 plus large study, designer bathroom
- Kitchen with gas cooking, stainless steel DeLonghi appliances
- Timber floors, internal laundry with dryer
- Ducted air conditioning, Lift access
- Undercover secure garage for one car + storage
- Minutes to Gordon station, shopping, cafes/restaurants, a selection of elite schools, Killara High School zone