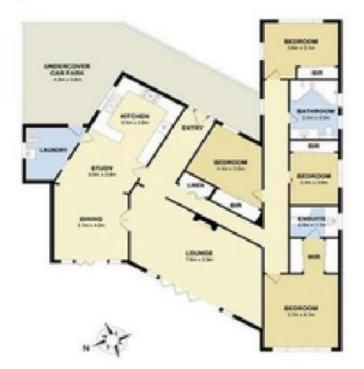

This single level home is set on almost 900 sqm parcel of prime level land and on a ridge perfectly situated amidst prestigious multi-million dollar properties and metres away from Springdale Rd and Larchmont Avenue (most expensive street) in the blue-ribbon enclave of East Killara.

It offers a prized north facing Backyard with stunning valley district views. Emphasising easy, relaxed living in a peaceful, private setting, it provides an idyllic backdrop for effortless, sophisticated living and entertaining. It can also

5 🗀 2 📛 2 🖨

Price : \$ 3,250,000 Land Size : 890 sqm

View : https://www.assetrealty.com.au/sale/nsw/no

rth-shore-upper/east-killara/residential/hous

e/7296145

Anna Chow 02 9498 7799

10 Yingelia Avenue, East Killara Massessa on a superior for even flucture account on the part of the control of