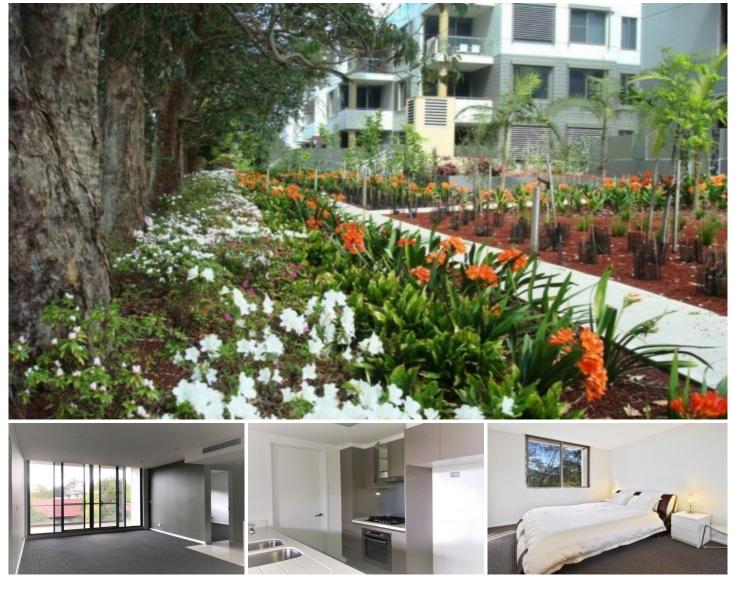

## 335/132-138 Killeaton Street St Ives NSW

This modern North Facing, contemporary 2 bedroom + Study Nook is centrally located in the heart of St Ives, 1.3km to local shops, eateries, excellent schools and city express buses, surrounded by expansive lawns and beautiful gardens. The property sun drenched in all rooms features:

A flexible floor plan which is ideal for anybody looking for a comfortable 2 bedroom apartment they can call home.

Well positioned at the back of block, with just one common wall and a outlook over the common area greenery.

Open plan living, dining and kitchen areas are all well proportioned

Covered alfresco balcony is easily accessed through floor to ceiling sliding doors, perfect for outdoor entertaining.

Two bedrooms are perfectly spacious and serviced with two stylish bathrooms.