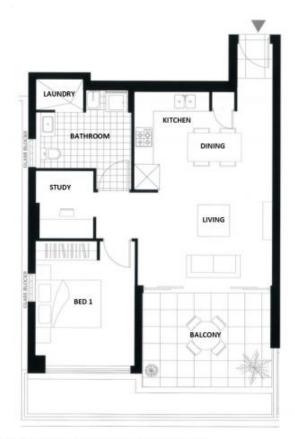

- \* Chic one bedroom ground floor garden apartment plus a separate study designed for modern living
- \* Floor to ceiling glazing takes in your beautiful undisturbed national park and leafy district views
- \* Secure underground parking and direct building access via elegant entrance lobbies
- \* Enjoy privacy and serenity at Gordon Grange, located close to Gordon Village