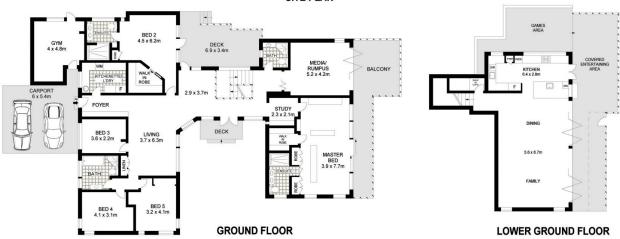

y greenery, a thoughtful renovation has transformed the home into an urban family oasis where entertaining is at the forefront. Swathed in natural light with banks of glass and high-end finishes embracing the peaceful rainforest surrounds, a seamless connection to the resort-inspired ambience is echoed throughout the property. Culminating in a sparkling in-ground pool, cabana, expansive decking and a multitude of intimate all-weather alfresco spaces, you'll love the convenience of being walking distance to Gordon station and the area's thriving village centre. A prestigious east side address just 400m to Gordon East

5 🗀 4 🖺 2 🖨

Land Size: 2555 sqm

View : https://www.assetrealty.com.au/lease/nsw/n

orth-shore-upper/gordon/residential/house/7

274515



Christine Sheridan 02 9498 7799





Dimensions are approximate. All information contained is gathered from sources we believe to be reliable. However we cannot guarantee its accuracy and interested persons should rely on their own enquiries.

www.visionphoto.com.au

## 21A BALDWIN STREET, GORDON

APPROX. INTERNAL FLOOR AREA: 332 SQM