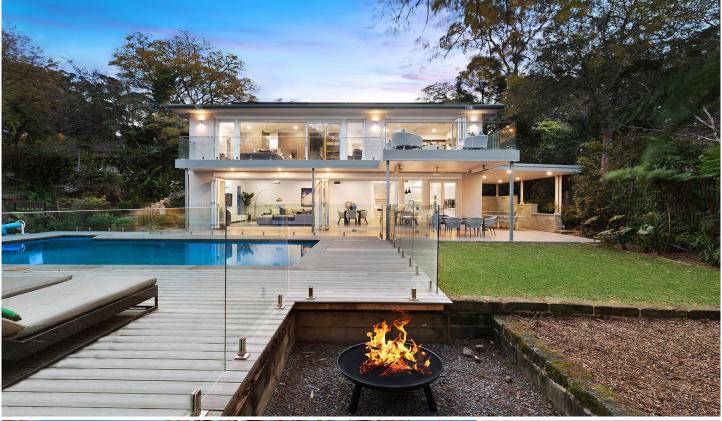

## 21a Baldwin Street Gordon NSW

Renovated contemporary home with premium features in a tranquil locale.

A resort-style vibe melded with a peaceful rainforest setting, this unique residence exudes sophistication. Nestled on a stunning 2,555qm parcel enveloped by greenery, a thoughtful renovation has transformed the home into an urban family oasis where entertaining is at the forefront. Swathed in natural light with banks of glass and high-end finishes embracing the peaceful rainforest surrounds, a seamless connection to the resort-inspired ambience is echoed throughout the property. Culminating in a sparkling in-ground pool, cabana, expansive decking and a multitude of intimate all-weather alfresco spaces, you'll love the convenience of being walking distance to Gordon station and the area's thriving village centre. A prestigious east side address just 400m to Gordon East

5 🗀 4 🖺 2 🖨

Land Size: 2555 sqm

View : https://www.assetrealty.com.au/lease/nsw/n

orth-shore-upper/gordon/residential/house/7

274515

Christine Sheridan 02 9498 7799

Dimensions are approximate. All information contained is gathered from sources we believe to be reliable. However we cannot guarantee its accuracy and interested persons should rely on their own enquiries.