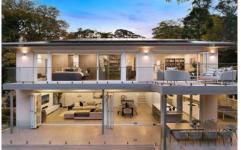

## 21a Baldwin Street Gordon NSW

Renovated contemporary home with premium features in a tranquil locale.

A resort-style vibe melded with a peaceful rainforest setting, this unique residence exudes sophistication. Nestled on a stunning 2,555qm parcel enveloped by greenery, a thoughtful renovation has transformed the home into an urban family oasis where entertaining is at the forefront. Swathed in natural light with banks of glass and high-end finishes embracing the peaceful rainforest surrounds, a seamless connection to the resort-inspired ambience is echoed throughout the property. Culminating in a sparkling in-ground pool, cabana, expansive decking and a multitude of intimate all-weather alfresco spaces, you'll love the convenience of being walking distance to Gordon station and the area's thriving village centre. A prestigious east side address just 400m to Gordon East

5 🗀 4 🖺 2 🖨

Land Size: 2555 sqm

View : https://www.assetrealty.com.au/lease/nsw/n

orth-shore-upper/gordon/residential/house/7

274515

Christine Sheridan 02 9498 7799

Dimensions are approximate. All information contained is gathered from sources we believe to be reliable. However we cannot guarantee its accuracy and interested persons should rely on their own enquiries.