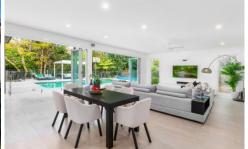

## 21a Baldwin Street Gordon NSW

Renovated contemporary home with premium features in a tranquil locale.

A resort-style vibe melded with a peaceful rainforest setting, this unique residence exudes sophistication. Nestled on a stunning 2,555qm parcel enveloped by greenery, a thoughtful renovation has transformed the home into an urban family oasis where entertaining is at the forefront. Swathed in natural light with banks of glass and high-end finishes embracing the peaceful rainforest surrounds, a seamless connection to the resort-inspired ambience is echoed throughout the property. Culminating in a sparkling in-ground pool, cabana, expansive decking and a multitude of intimate all-weather alfresco spaces, you'll love the convenience of being walking distance to Gordon station and the area's thriving village centre. A prestigious east side address just 400m to Gordon East