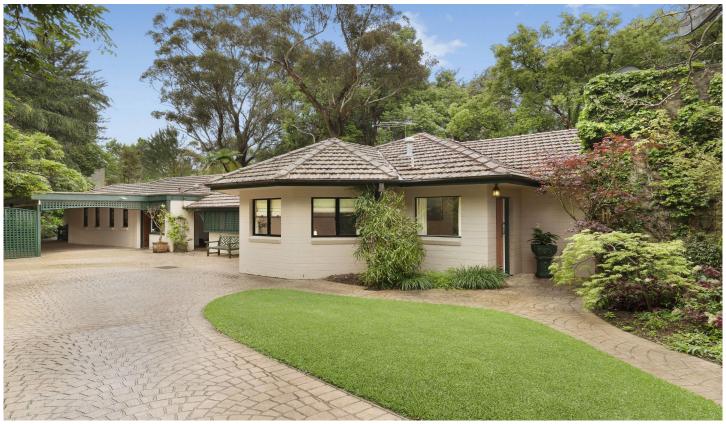

## 1 Eastern Arterial Road East Killara NSW

ANOTHER SOLD BY AGENT OF THE YEAR ANNA CHOW AT TOP PRICE!

3275 SQM - HIDDEN OASIS NESTLED AMIDST W/WIDE FRONT (APPROX. 95M) - LOT OF POTENTIAL-RENOVATE/EXTEND/REBUILD A MANSION

WALK RAIL, CITY BUS, KILLARA HIGH AND BUS TO SCHOOLS

Sprawled across a phenomenal 3,275sqm private parcel enveloped by greenery, this remarkable landholding is a veritable hidden gem. A six-bedroom full brick property with gated entry, parking for more than six cars and a picturesque reserve with stream outlook that leads to Gordon Creek Track, this truly unique offering is brimming