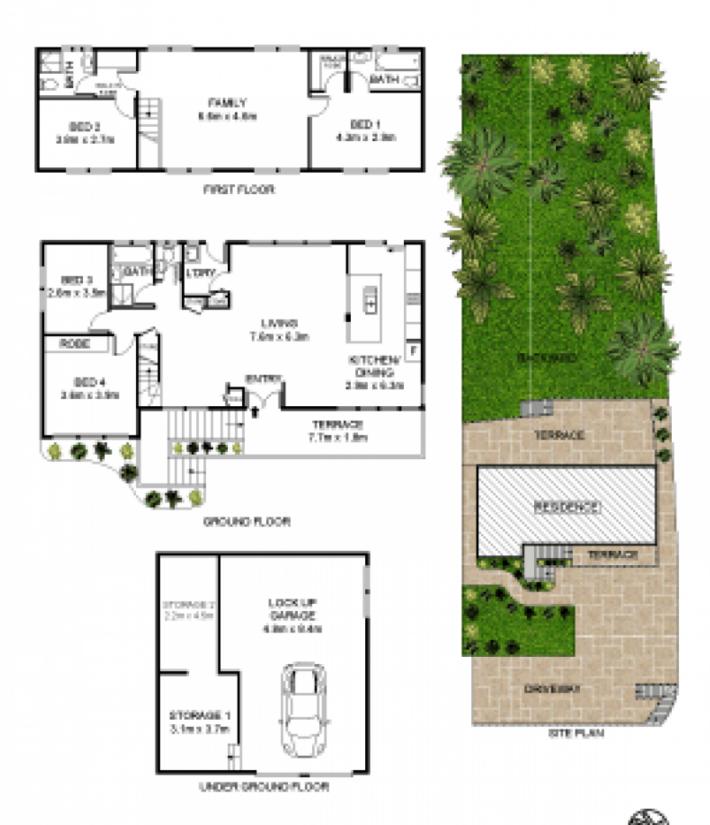

## 21 Truscott Place East Killara NSW

# TO APPLY FOR THIS PROPERTY PLEASE GO TO THE WEBSITE:

 $https://www.2apply.com.au/agency/AssetRealtyGordon\ and\ click\ "APPLY"\ on\ this\ property.$ 

Welcome to this beautiful home with a picturesque tree aspect perched on the high side of Truscott Place.

The house comprises of the following features:

#### Top floor:

Two master bedrooms with Walk-ins and ensuite. Theses Bedrooms have dual aspect meaning sun all day. Sitting area / gaming hub.

## Ground Floor:

Two bedrooms (one with Built in), W.C. and tiled modern

4 📭 3 🔓 1 😭

**View**: https://www.assetrealty.com.au/lease/nsw/north-s hore-upper/east-killara/residential/house/7231910

Raymond Chen 0468 997 811

# 21 Truscott Place, East Killara

LAND SIZE SHI SQM APPROX