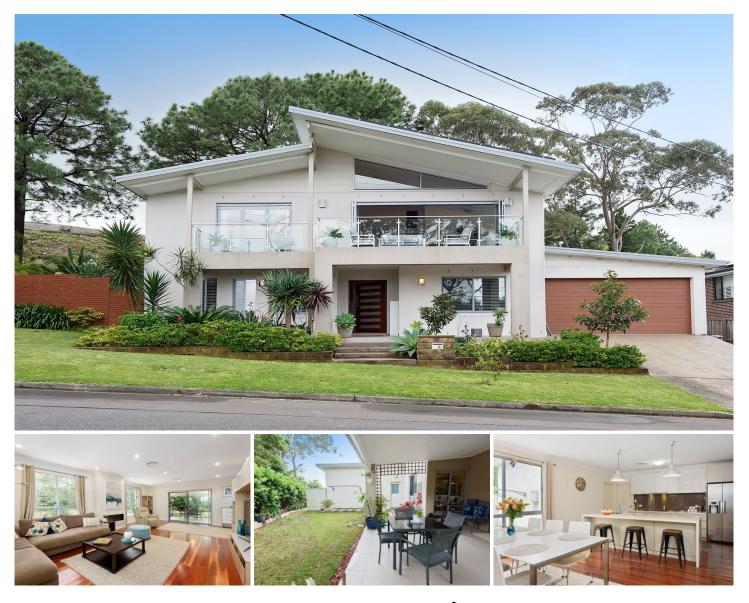

## 2C Ethie Road Beacon Hill NSW

TO APPLY FOR THIS PROPERTY PLEASE GO TO OUR WEBSITE:

https://www.assetrealty.com.au/lease/residential/ AND CLICK "APPLY

Showcasing a highly desirable location with superb family-focused convenience, this elegantly renovated double brick 5-6-bedroom home, 4 bathrooms home is the perfect sanctuary for families who love to live in outstanding comfort and style. Spacious open plan living and showcasing a high-quality kitchen with European appliances, a vast multi-zone deck upstairs with bifold doors creates effortless outdoor entertaining with ocean and district views.

Offering an internal studio with kitchenette, ensuite with private backyard perfect for a teenage retreat, guest

Margaret Matthews 02 9498 7799

Christine Sheridan 02 9498 7799

View : https://www.assetrealty.com.au/lease/nsw/norther n-beaches/beacon-hill/residential/house/7225550