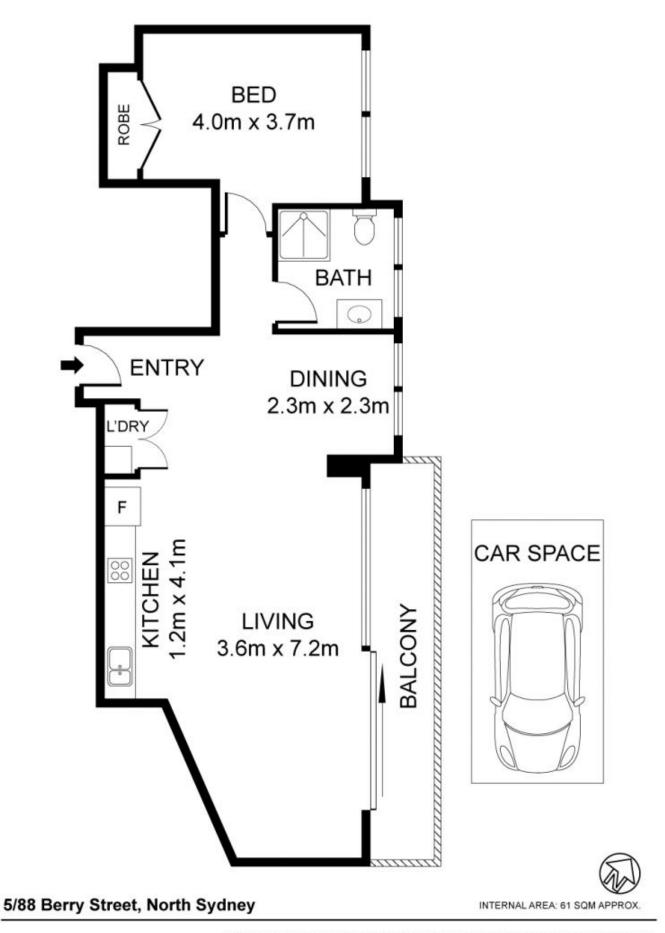

5/88 Berry Street North Sydney NSW

TO APPLY FOR THIS PROPERTY PLEASE GO TO OUR WEBSITE:

https://www.assetrealty.com.au/lease/residential/ AND CLICK "APPLY"

Superbly Appointed, Spacious One Bedroom Apartment in the Heart of North Sydney

Available for Short Term or Long Term Rental

Set in the private and stylish 'Gallery 88', this 1 bedroom ultra-modern and sleek apartment offers the convenient cosmopolitan lifestyle, with the North Sydney CBD right on your front door step. Featuring a spacious and sophisticated open living space, that combines the living room, dining room and kitchen, this apartment is naturally lit throughout with large windows and sliding doors